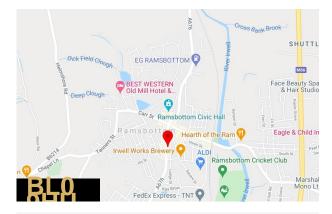

#### Location

Ramsbottom is located 1.5 miles from Junction 1 M66 and 14 miles to Manchester City Centre connecting Ramsbottom to the wider North West.