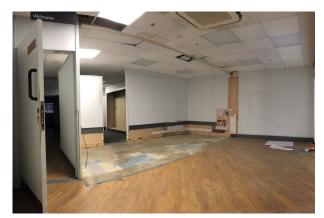

On entering the property which faces directly on to Bolton Street with a 6m shop front, you enter into the previous banking hall and ancillary partitioned offices to the rear. This area could very easily be reconfigure and made open plan to suit a variety of business.