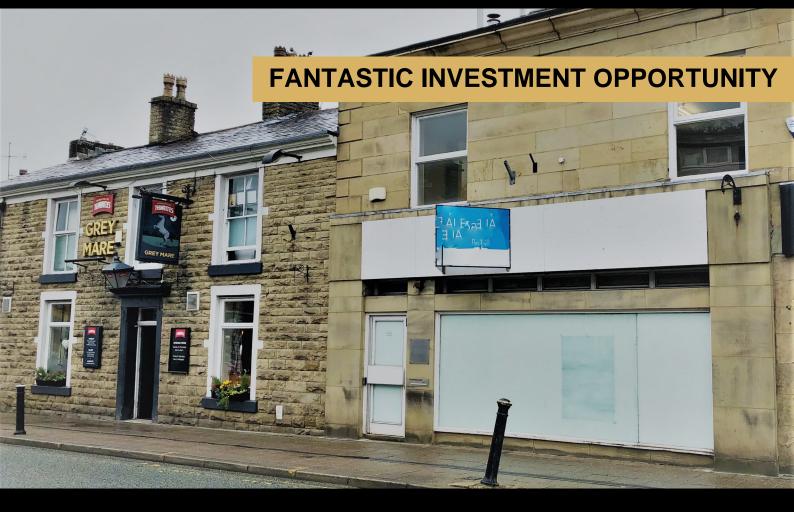

### **29 Bolton Street**

Ramsbottom, Bury, BL0 9HU

Retail - High Street, Restaurant / Cafe, Office

## 2,300 sq ft

(213.68 sq m)

Investment Opportunity Prime High Street Location.

- Potential Rental Income In The Region Of £27,500 Per Annum
- Over 3 Floors
- In Excess Of 2000 SQ FT
- Ideal For Restaurant/Cafe, Office Space, High Street Retail And Financial Services.

#### Description

Pearson Ferrier Commercial are delighted to bring to market this former bank premises in the heart of thriving Ramsbottom.

The premises has a potential rental yield in excess of 10%

The property measures approximately 2300 Sq Ft and is set out over 3 floors including a very usable basement area.

On entering the property which faces directly on to Bolton Street with a 6m shop front, you enter into the previous banking hall and ancillary partitioned offices to the rear. This area could very easily be reconfigure and made open plan to suit a variety of business.