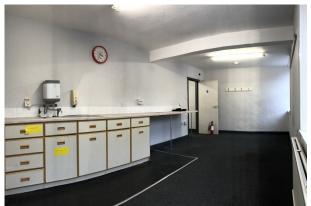

Access to the first floor and basement is by way of staircase from the ground floor. The first floor is currently designed with a large kitchen/Staffroom to the front of the premises. With two store rooms and WC facilities completing this floor.