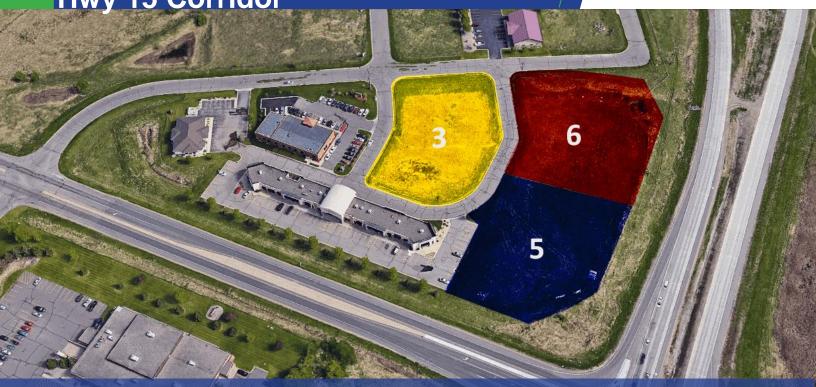

# **Property Information**

Major price reduction. These are prime commercial lots located at a stop light intersection of Highway 15 and County Road 29 in Sartell, MN. These lots have all city services and are shovel ready. Ideal location for fast food, pharmacy, convenience store, dollar store, or other businesses requiring a high traffic, high visibility location. Seller is motivated to sell and has drastically reduced the price of these prime commercial lots in Sartell. Here is an opportunity to purchase the lots now and develop later.

#### Lots Available

Lot 3 Block 1 Prairie Meadow Estates PIN #18.00509.00 - 64,775 SF Lot 5 Block 1 Prairie Meadow Estates PIN #18.00511.00 - 62,000 SF Lot 6 Block 1 Prairie Meadow Estates PIN #18.00512.00 - 60,350 SF

### **Zoning** Commercial

Services All city services are available to these sites.

Traffic Counts 29,000 ADT on Hwy 15 | 7,800 on County Road 29

**Pricing:** Previously \$5.75/SF **Now priced at \$3.50/SF**.