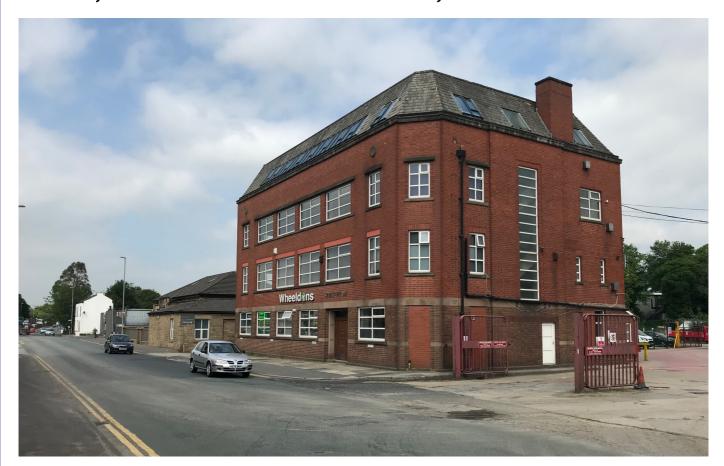

# BRIDGE HOUSE, BURY NEW ROAD, HEAP BRIDGE, BURY, GREATER MANCHESTER, BL9 7HT

#### **LOCATION**

Bridge House is situated in a prominent main road position at Heap Bridge, Bury, close to Junction 2 of the M66 motorway, which leads to the M60 Manchester orbital motorway and the M62. This is a highly prominent location.

#### DESCRIPTION

An impressive, refurbished, four-storey building fronting Bury New Road, with on-site car parking available by way of separate negotiation.

The offices benefit from a shared reception, with a lift serving all floors. The suites are mostly open plan, with integral lightweight partitioning.