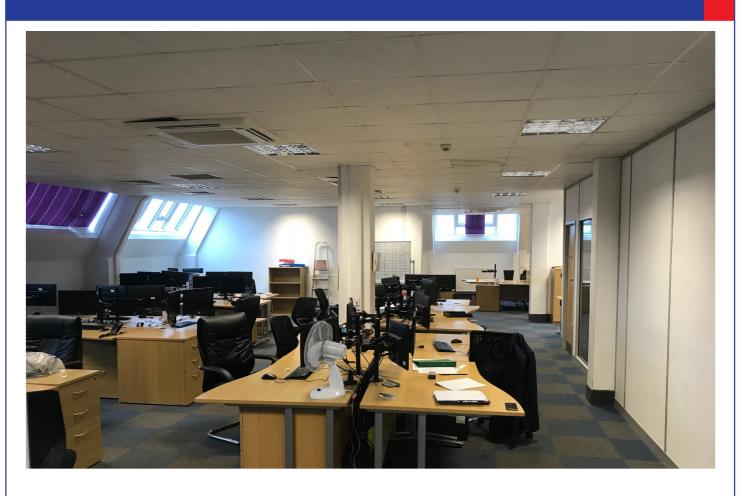

#### DESCRIPTION

An impressive, refurbished, four-storey building fronting Bury New Road, with on-site car parking available by way of separate negotiation.

The offices benefit from a shared reception, with a lift serving all floors. The suites are mostly open plan, with integral lightweight partitioning.

The accommodation benefits from the following:

- Serviced Lift
- \* Air Conditioning
- \* Kitchen Areas
- CAT 5 Cabling