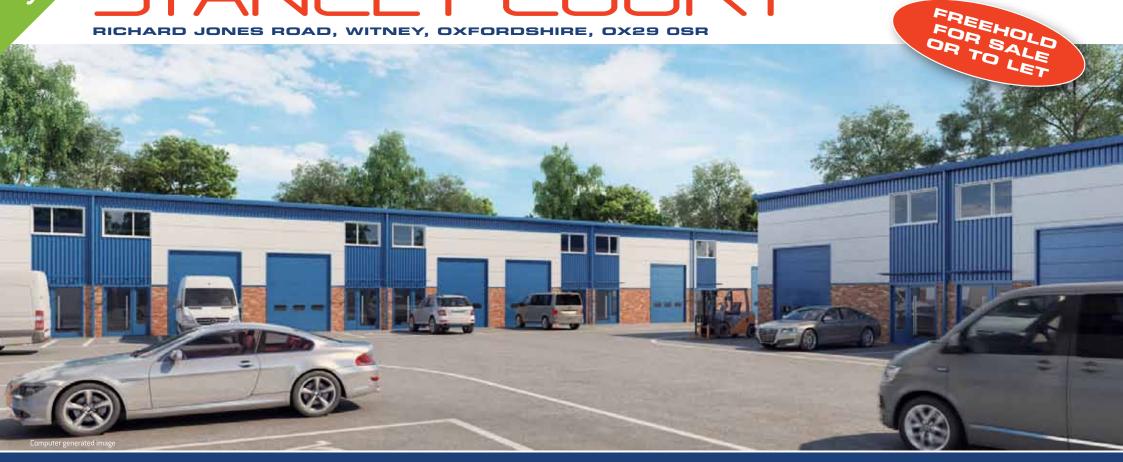

# AVAILABLE C. STANLEY COURT

RICHARD JONES ROAD, WITNEY, OXFORDSHIRE, OX29 OSR

34 SELF-CONTAINED B1, B2, B8 COMMERCIAL/INDUSTRIAL/WAREHOUSE UNITS WITHIN AN ESTABLISHED COMMERCIAL AREA

Units from 1,026 sq ft upwards with allocated parking

#### LOCATION

Stanley Court comprises a new development of 34 units in a landscaped setting within an established commercial area in Witney, Oxfordshire. The area is popular with office, industrial and hi-tech companies - including some major brands. A new junction has been built at the southern end of Downs Road giving direct access to the site from the A40.

#### DESCRIPTION

The new units will provide a mix of light industrial, warehouse or offices built with steel portal frames, low-level brick fascias and high-quality micro-rib cladding systems. Each unit will have a first floor capable of being used as offices (subject to necessary consents) and unit sizes run from 1,026 sq ft up to 2,237 sq ft although they will be capable of being combined to form larger units as necessary.