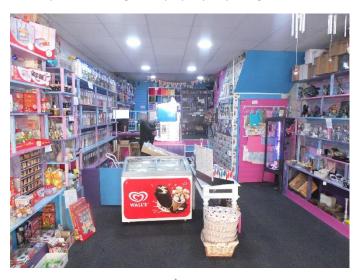

#### Description

60 Bridge Street is a ground floor lock up shop that benefits from 12m of retail frontage onto the busy pedestrianised street. There is a store and WC on the first floor. The retail space has four steps leading into a further 2.8m<sup>2</sup> of retail space.