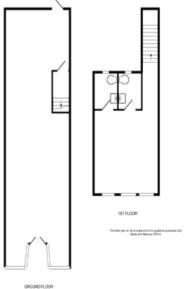

#### Description

60 Bridge Street is a ground floor lock up shop that benefits from 12m of retail frontage onto the busy pedestrianised street. There is a store and WC on the first floor. The retail space has four steps leading into a further 2.8m<sup>2</sup> of retail space.

#### Accommodation

Ground floor extending to 67.82m<sup>2</sup> (729.7ft<sup>2</sup>) First floor extending to 33.74m<sup>2</sup> (363.08ft<sup>2</sup>)