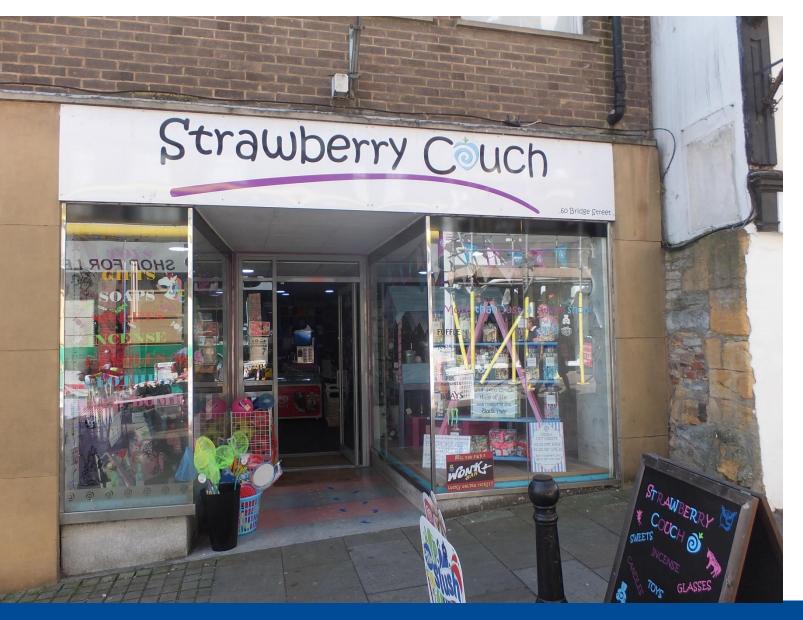

#### Location

The premises are located within Evesham Town Centre on the main pedestrianized shopping street. Other tenants on the street include Boots, WH Smith, Clarks and some of the main Banks. Evesham is an historic Market Town with a population of approximately 25,000 people which is expanding rapidly.

#### Description

60 Bridge Street is a ground floor lock up shop that benefits from 12m of retail frontage onto the busy pedestrianised street. There is a store and WC on the first floor. The retail space has four steps leading into a further 2.8m<sup>2</sup> of retail space.