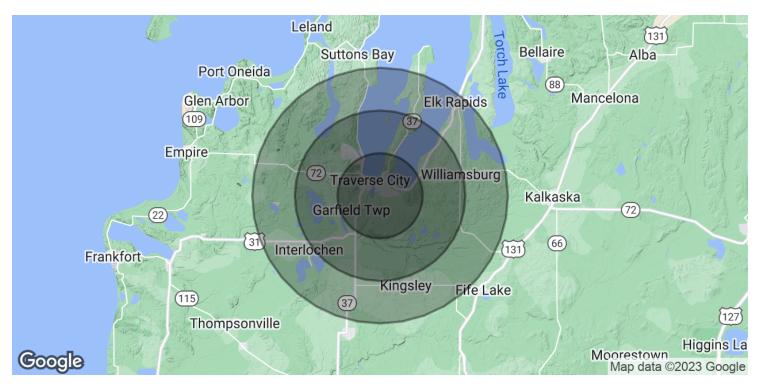

## retail property for lease 1712 S Garfield Ave

| POPULATION           | 5 MILES               | 10 MILES               | 15 MILES               |
|----------------------|-----------------------|------------------------|------------------------|
| Total Population     | 43,620                | 79,585                 | 107,182                |
| Average Age          | 43.3                  | 43.3                   | 44.1                   |
| Average Age (Male)   | 40.7                  | 41.7                   | 42.7                   |
| Average Age (Female) | 46.2                  | 45.4                   | 45.8                   |
|                      |                       |                        |                        |
| HOUSEHOLDS & INCOME  | 5 MILES               | 10 MILES               | 15 MILES               |
| Total Households     | <b>5 MILES</b> 21,130 | <b>10 MILES</b> 37,791 | <b>15 MILES</b> 52,213 |
|                      |                       |                        |                        |
| Total Households     | 21,130                | 37,791                 | 52,213                 |

<sup>\*</sup> Demographic data derived from 2020 ACS - US Census