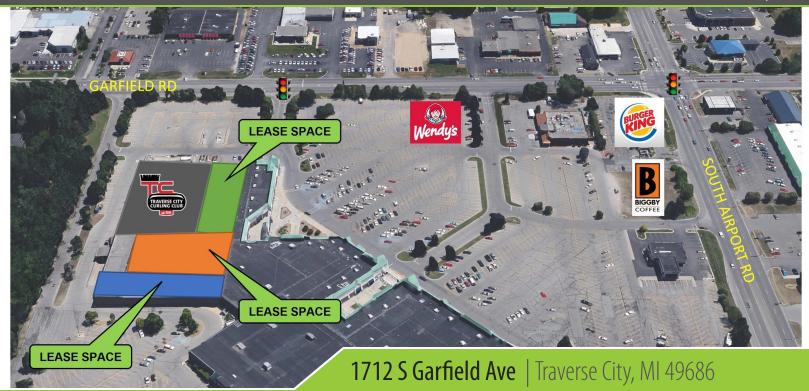

#### **PROPERTY OVERVIEW**

Here is a great opportunity to be a part of a new and exciting rebirth of an anchor property. The Traverse City Curling Club is building a new world class curling center in the old K-Mart building and are looking for tenants for the remainder of the space to bring a new vibrant atmosphere to a center that has new improvements in the last year with a newly constructed Burger King, Wendy's and Biggby Coffee. There are multiple configurations for space for tenants looking to be a part of an active, sports club atmosphere. These lease spaces do not currently exist and will be demised based on tenants specific needs. Dimensions are approximate.

#### **PROPERTY HIGHLIGHTS**

- Multiple Size and Layout Configurations
- Loading Dock Access
- Plenty of Parking
- Close to Downtown and Airport
- 6 Ingress/Egress Points