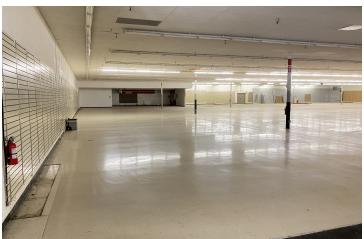

#### **PROPERTY OVERVIEW**

Here is a great opportunity to be a part of a new and exciting rebirth of an anchor property. The Traverse City Curling Club is building a new world class curling center in the old K-Mart building and are looking for tenants for the remainder of the space to bring a new vibrant atmosphere to a center that has new improvements in the last year with a newly constructed Burger King, Wendy's and Biggby Coffee. There are multiple configurations for space for tenants looking to be a part of an active, sports club atmosphere. These lease spaces do not currently exist and will be demised based on tenants specific needs. Dimensions are approximate.

#### **PROPERTY HIGHLIGHTS**

- Multiple Size and Layout Configurations
- Loading Dock Access
- Plenty of Parking
- Close to Downtown and Airport
- 6 Ingress/Egress Points