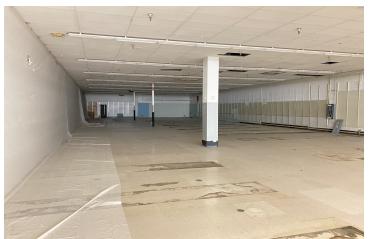

#### **PROPERTY OVERVIEW**

Here is a great opportunity to be a part of a new and exciting rebirth of an anchor property. The Traverse City Curling Club is building a new world class curling center in the old K-Mart building and are looking for tenants for the remainder of the space to bring a new vibrant atmosphere to a center that has new improvements in the last year with a newly constructed Burger King, Wendy's and Biggby Coffee. There are multiple configurations for space for tenants looking to be a part of an active, sports club atmosphere. These lease spaces do not currently exist and will be demised based on tenants specific needs. Dimensions are approximate.

#### **PROPERTY HIGHLIGHTS**

- Multiple Size and Layout Configurations
- Loading Dock Access
- Plenty of Parking
- Close to Downtown and Airport
- 6 Ingress/Egress Points