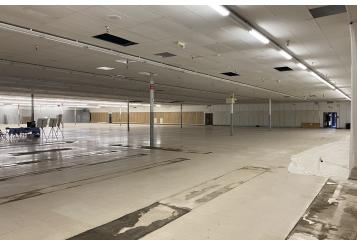

#### **PROPERTY OVERVIEW**

Here is a great opportunity to be a part of a new and exciting rebirth of an anchor property. The Traverse City Curling Club is building a new world class curling center in the old K-Mart building and are looking for tenants for the remainder of the space to bring a new vibrant atmosphere to a center that has new improvements in the last year with a newly constructed Burger King, Wendy's and Biggby Coffee. There are multiple configurations for space for tenants looking to be a part of an active, sports club atmosphere. These lease spaces do not currently exist and will be demised based on tenants specific needs. Dimensions are approximate.

#### **PROPERTY HIGHLIGHTS**

- Multiple Size and Layout Configurations
- Loading Dock Access
- Plenty of Parking
- Close to Downtown and Airport
- 6 Ingress/Egress Points