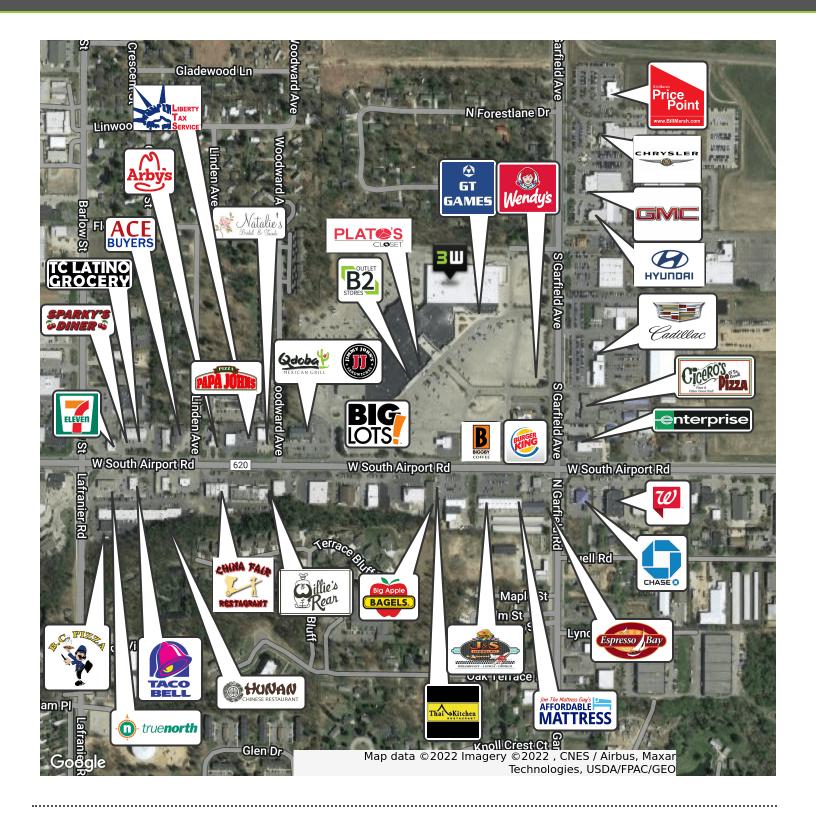

#### **PROPERTY OVERVIEW**

Here is a great opportunity to be a part of a new and exciting rebirth of an anchor property. The Traverse City Curling Club is building a new world class curling center in the old K-Mart building and are looking for tenants for the remainder of the space to bring a new vibrant atmosphere to a center that has new improvements in the last year with a newly constructed Burger King, Wendy's and Biggby Coffee. There are multiple configurations for space for tenants looking to be a part of an active, sports club atmosphere. These lease spaces do not currently exist and will be demised based on tenants specific needs. Dimensions are approximate.

#### **PROPERTY HIGHLIGHTS**

- Multiple Size and Layout Configurations
- Loading Dock Access
- Plenty of Parking
- Close to Downtown and Airport
- 6 Ingress/Egress Points