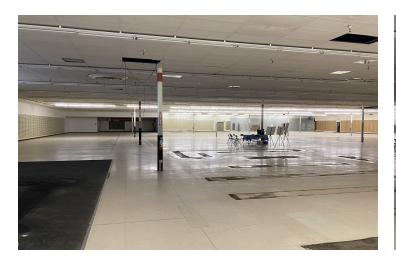

#### **PROPERTY OVERVIEW**

Here is a great opportunity to be a part of a new and exciting rebirth of an anchor property. The Traverse City Curling Club is building a new world class curling center in the old K-Mart building and are looking for tenants for the remainder of the space to bring a new vibrant atmosphere to a center that has new improvements in the last year with a newly constructed Burger King, Wendy's and Biggby Coffee. There are multiple configurations for space for tenants looking to be a part of an active, sports club atmosphere. These lease spaces do not currently exist and will be demised based on tenants specific needs. Dimensions are approximate.

#### **PROPERTY HIGHLIGHTS**

- Multiple Size and Layout Configurations
- Loading Dock Access
- Plenty of Parking
- Close to Downtown and Airport
- 6 Ingress/Egress Points