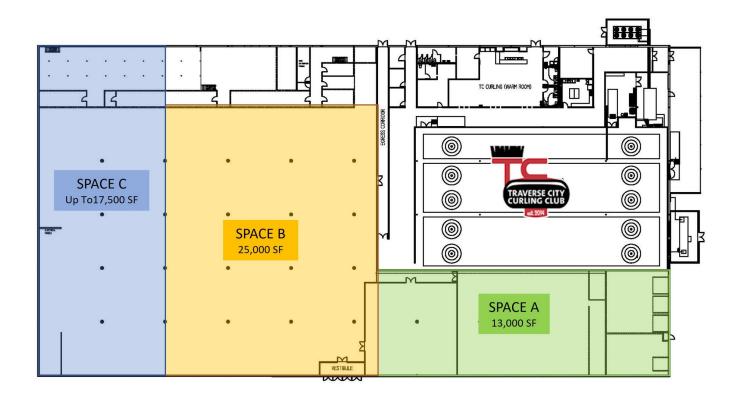

#### executive summary

| AVAILABLE SF: | 13,000 - 25,000 SF             |
|---------------|--------------------------------|
| LEASE RATE:   | \$8.00 SF/YR (NNN)             |
| ZONING:       | C - PLANNED SHOPPING<br>CENTER |

#### **PROPERTY OVERVIEW**

Here is a great opportunity to be a part of a new and exciting rebirth of an anchor property. The Traverse City Curling Club is building a new world class curling center in the old K-Mart building and are looking for tenants for the remainder of the space to bring a new vibrant atmosphere to a center that has new improvements in the last year with a newly constructed Burger King, Wendy's and Biggby Coffee. There are multiple configurations for space for tenants looking to be a part of an active, sports club atmosphere. These lease spaces do not currently exist and will be demised based on tenants specific needs. Dimensions are approximate.