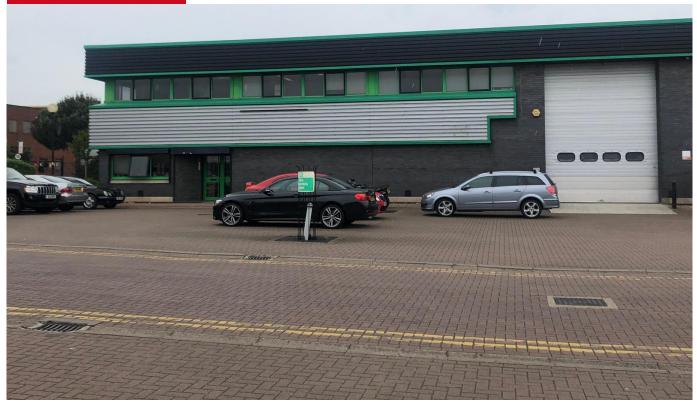

#### DESCRIPTION

Industrial/warehouse with offices, yard and parking.

### INDUSTRIAL

## UNIT D1, THAMES VIEW BUSINESS CENTRE, BARLOW WAY, FAIRVIEW INDUSTRIAL ESTATE, RAINHAM, RM13 8BT

#### INDUSTRIAL/WAREHOUSE WITH OFFICES YARD AND PARKING APPROX 6,813 SQ FT 632.9 SQ M