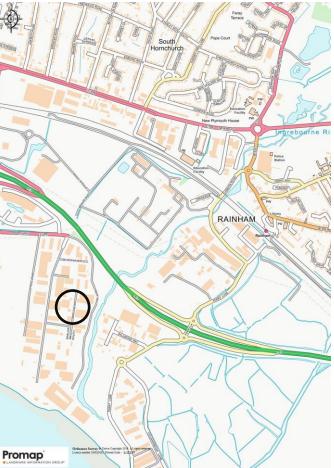

#### LOCATION

Thames View Business Centre is situated in the Thames Gateway, just off Barlow Way, on the popular Fairview Industrial Park to the south of the A13, which directly links the M25 to central London. The estate is well located for easy access to Thurrock, Dagenham and Barking.