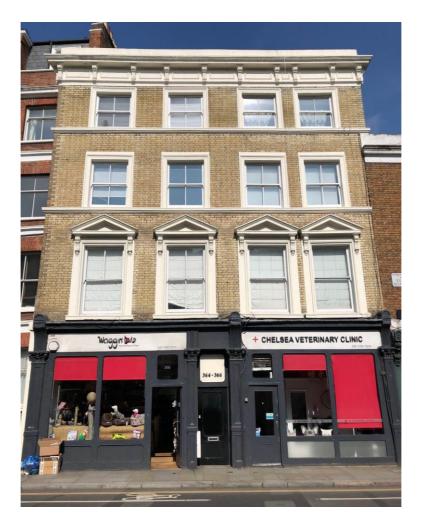

# PROPERTY PARTICULARS

1<sup>st</sup> Floor Offices To Let Approx 650 sq ft

364-366 Fulham Road London SW10 9EU

## LOCATION

The premises are prominently situated on Fulham Road just to the east of Chelsea Football Ground and within a short walk of Fulham Broadway (District line) underground station. Many busses pass along the Fulham Road towards central London.

#### DESCRIPTION

The premises comprise the entire first floor of this period building which is currently arranged as four separate offices plus private WC and kitchenette.