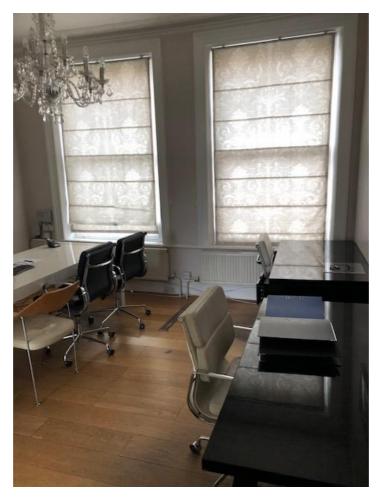

#### DESCRIPTION

The premises comprise the entire first floor of this period building which is currently arranged as four separate offices plus private WC and kitchenette.

# AMENITIES

| Wooden floors throughout | Good natural light        |
|--------------------------|---------------------------|
| Private Kitchenette      | 4 Period rooms            |
| Private WC               | Gas fired central heating |