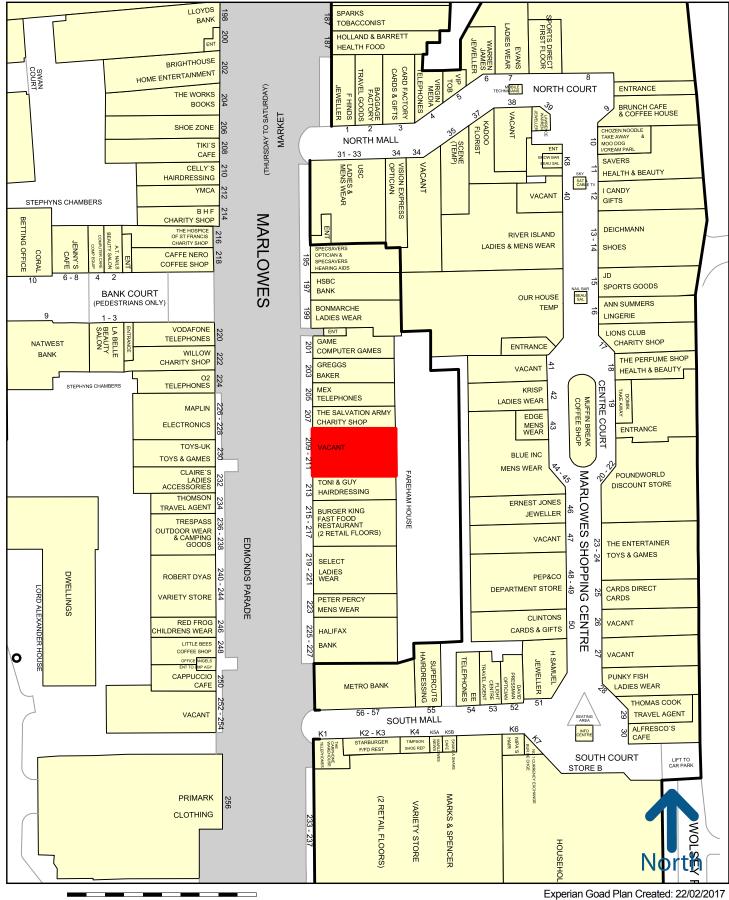

# LOCATION

The double unit shop occupies a prominent position on the superior side of the prime pedestrianised pitch between the north and south entrances to The Marlowes Shopping Centre, anchored by Marks & Spencer and Wilkinson. The shop is a short distance from the Riverside Shopping Centre where **Debenhams**, **Starbucks**, **H&M**, Monsoon and Clarks trade from. Other retailers in the immediate vicinity include Game, Greggs, Toni & Guy, Burger King, Primark and Next.

Hemel Hempstead

brasier freeth

Copyright and confidentiality Experian, 2017.  $\hfill C$  Crown copyright and database rights 2017. OS 100019885

50 metres

For more information on our products and services: w.experian.co.uk/goad | goad.sales@uk.experian.com | 0845 601 6011