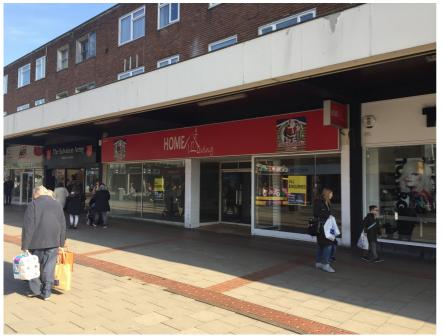

# LOCATION

The double unit shop occupies a prominent position on the superior side of the prime pedestrianised pitch between the north and south entrances to The Marlowes Shopping Centre, anchored by Marks & Spencer and Wilkinson. The shop is a short distance from the Riverside Shopping Centre where **Debenhams**, **Starbucks**, **H&M**, Monsoon and Clarks trade from. Other retailers in the immediate vicinity include Game, Greggs, Toni & Guy, Burger King, Primark and Next.

# DESCRIPTION

The unit is arranged over ground and first floor levels. Toilet facilities are located on the first floor.