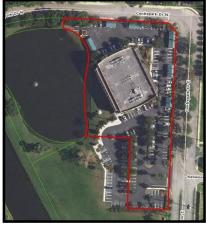

## **REICHEL** REALTY & INVESTMENTS, INC.

3,789 SF Sublease thru 12/31/23 At Below Market Rate

1801 Centrepark Drive, West Palm Beach, FL 33401

## Property Highlights:

- Below Market Rent Sublease
- Available Immediately
- Located in Centrepark with great access to I-95, Palm Beach International Airport and downtown WPB
- Term expires 12/31/23
- 5 Private Offices
- Approx. 17 Workstations
- Large Conference room
- Lounge
- Voice and data cabling in place including fiber optics
- Ample parking including a total of 4 covered, reserved spaces
- Furniture can be included