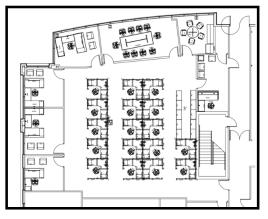

## Property Highlights:

- Below Market Rent Sublease
- Available Immediately
- Located in Centrepark with great access to I-95, Palm Beach International Airport and downtown WPB
- Term expires 12/31/23
- 5 Private Offices
- Approx. 17 Workstations
- Large Conference room
- Lounge
- Voice and data cabling in place including fiber optics
- Ample parking including a total of 4 covered, reserved spaces
- Furniture can be included