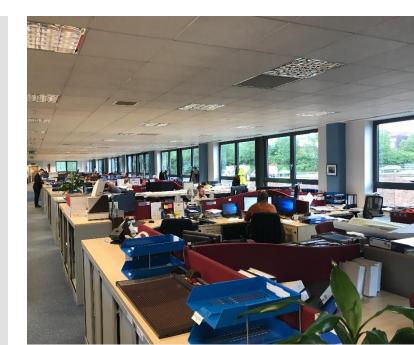

# Description

The property offers good quality office space in a prominent location, with excellent access to M8 motorway network.

The office accommodation provides the following specification:

- Existing tenant fit out including a series of offices, meeting rooms and kitchen facilities
- · Open plan floorplate
- Air conditioning
- Suspended ceiling with recessed lighting
- Full raised access floor
- 7x car parking spaces
- Feature double height reception
- Commissionaire manned reception
- 2x10 person passenger lifts