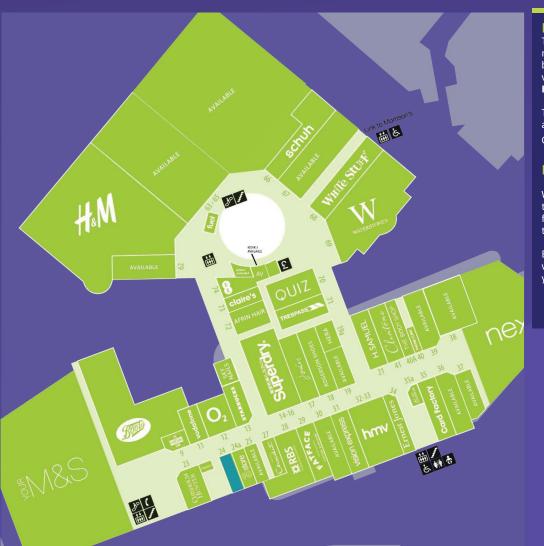

#### Location /Accommodation

The unit sits on the upper mall of the centre which is regarded as the 100% prime section, being anchored by Marks & Spencer. Other occupiers located in the vicinity include Hotel Chocolat, 3Store, Chisholm Hunter, Starbucks, RBS and Superdry.