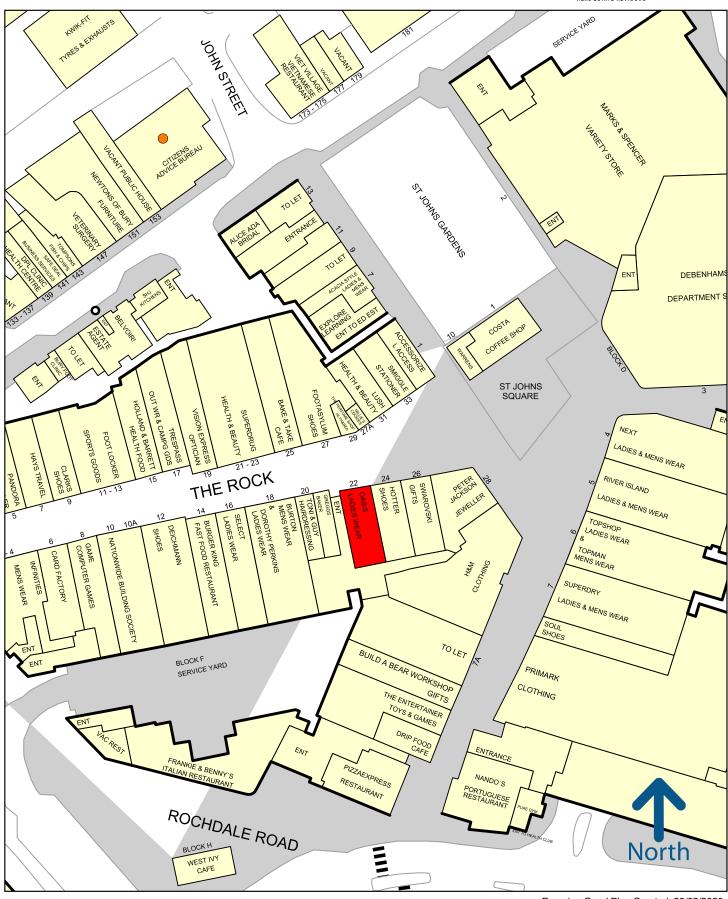

## UNIT F11, 24 CENTRAL STREET, THE ROCK SHOPPING CENTRE

#### **LOCATION**

The Rock, Bury comprises of 620,000 sq ft of retail and leisure space and includes over 1,000 car parking spaces on site. The Rock is anchored by **Debenhams** and **Marks & Spencer**, alongside other retailers including **JD**, **Footlocker**, **Lush**, **Next**, **River Island**, **H&M** and **Primark**.