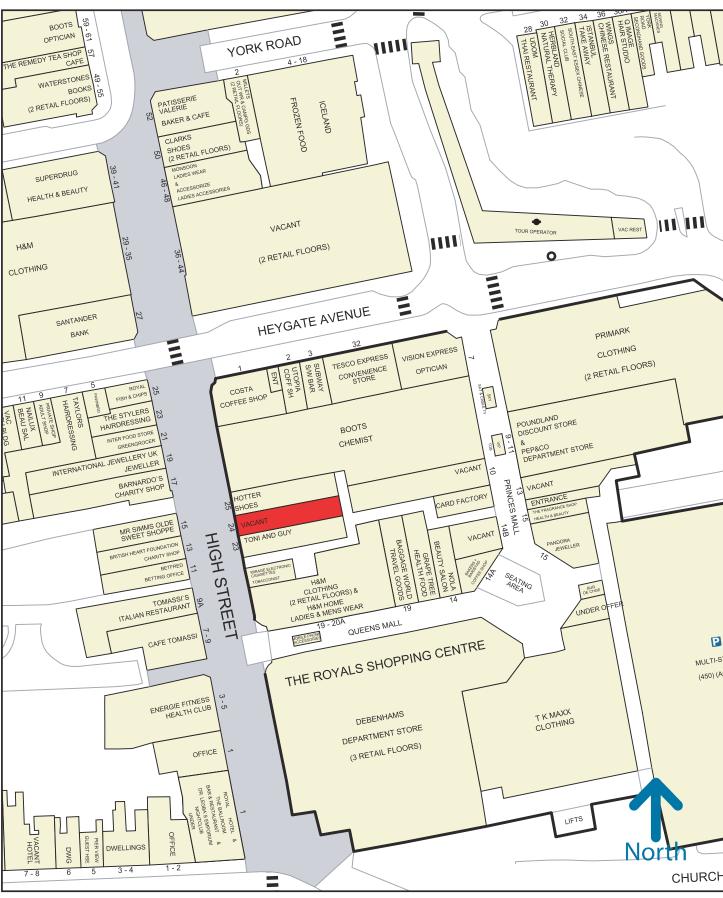

#### Location

The Royals Shopping Centre is the principal shopping centre serving Southend-on-Sea and anchors the southern section of the pedestrianised High Street. The centre comprises a covered shopping centre which extends to 284,959 sq ft with an adjoining 450 space multi-storey car park.

The centre is anchored by **Debenhams**, **Primark**, **TK Maxx** and **Boots**, with other occupiers including **H&M**, **Tesco**, **Fragrance Shop**, **Toni & Guy** and **Pandora**.

The subject shop fronts the high street and sits adjacent to **Hotter Shoes** and **Toni & Guy.** 

Experian Goad Plan Created: 29/08/2019 Created By: Douglas Stevens

50 metres