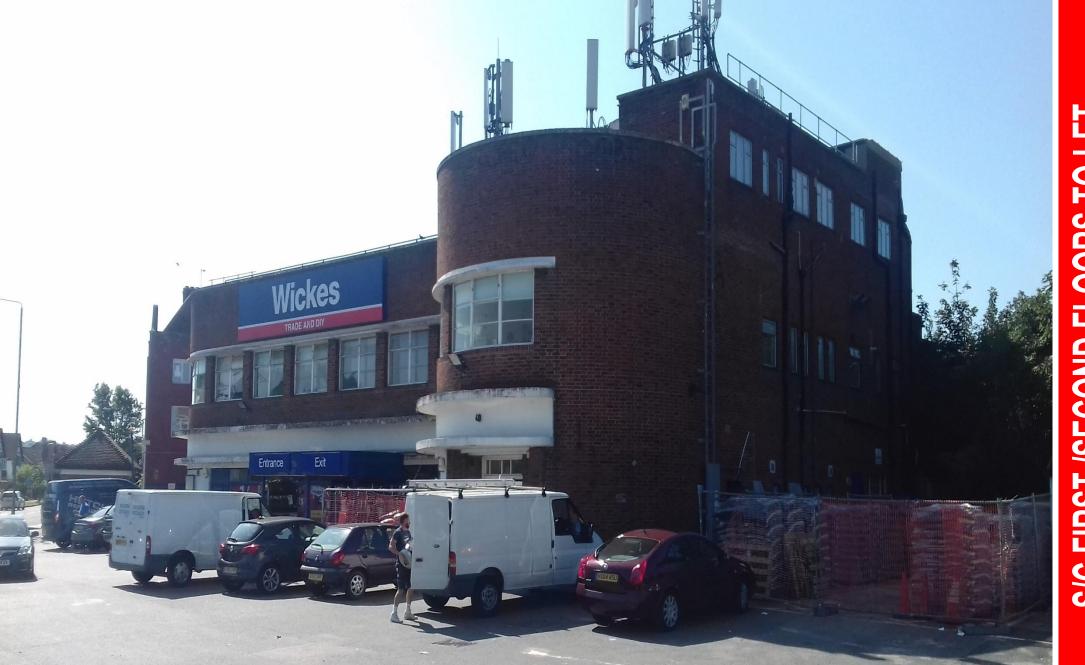

#### LOCATION

Situated above the Wickes DIY Store having its own self contained entrance directly from the frontage.

The surrounding area provides a variety of local retailers together with bus services serving the surrounding the area. West Wickham town centre has also excellent shopping facilities and the premises are within three quarters of a mile from Hayes Railway Station.