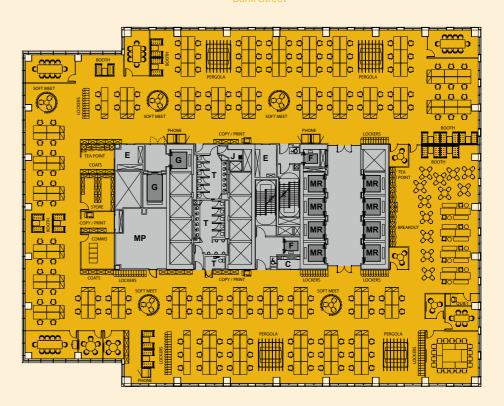

| 04               | 19,113  |
|          | 03               | 19,112  |
|          | 02               | 19,113  |
|          | 01               | 19,092  |
|          | G                | 10,957  |
|          | Total office NIA | 607,247 |
|          | Total available  | 158,328 |
|          |                  |         |

Sq m

1,808

1,813

1,813

1,813

1,814

1,814

1,813

1,814

1,814

1,687

1,685

1,687 1,750

737 1,751

1,751

1,750

1,750 1,751

1,750 1,750

1,665 1,711

1,711

1,775

1,775

1,776

1,776

1,776

1,776

1,776

1,774

1,018

56,415

14,709

## Ground Floor Reception

10,957 sq ft / 1,018 sq m



outh Dock









## **Typical floorplan**

#### Level 15 18,836 sq ft / 1,750 sq m



## **Open plan**

Open plan (multi-floor tenant)

18,836 sq ft / 1,750 sq m



Indicative Workspace Allocation

Total Population 175

#### Planning Ratio

107.5 square feet 10.0 square metres

#### Ancillary Spaces

Eighteen Person Meeting Room
 Ten Person Meeting Room
 Eight Person Meeting Room
 Six Person Meeting Room
 Five Person Meeting Room
 Four Person Meeting Room
 Three Person Meeting Rooms
 Booths

4 Pergola Meeting Areas
1 Quiet Room
3 Copy and Print Areas
1 Storage Room
2 Tea Points
1 Break out
1 Communications Room

Floorplans & fit-outs

### Corporate

Corporate open plan (single floor tenant)

18,836 sq ft / 1,750 sq m



#### Indicative Workspace Allocation

#### **Total Population: 181**

**Planning Ratio** 107.7 square feet 10.7 square metres

#### **Ancillary Spaces**



## Legal

Legal double occupancy (single floor tenant)

18,836 sq ft / 1,750