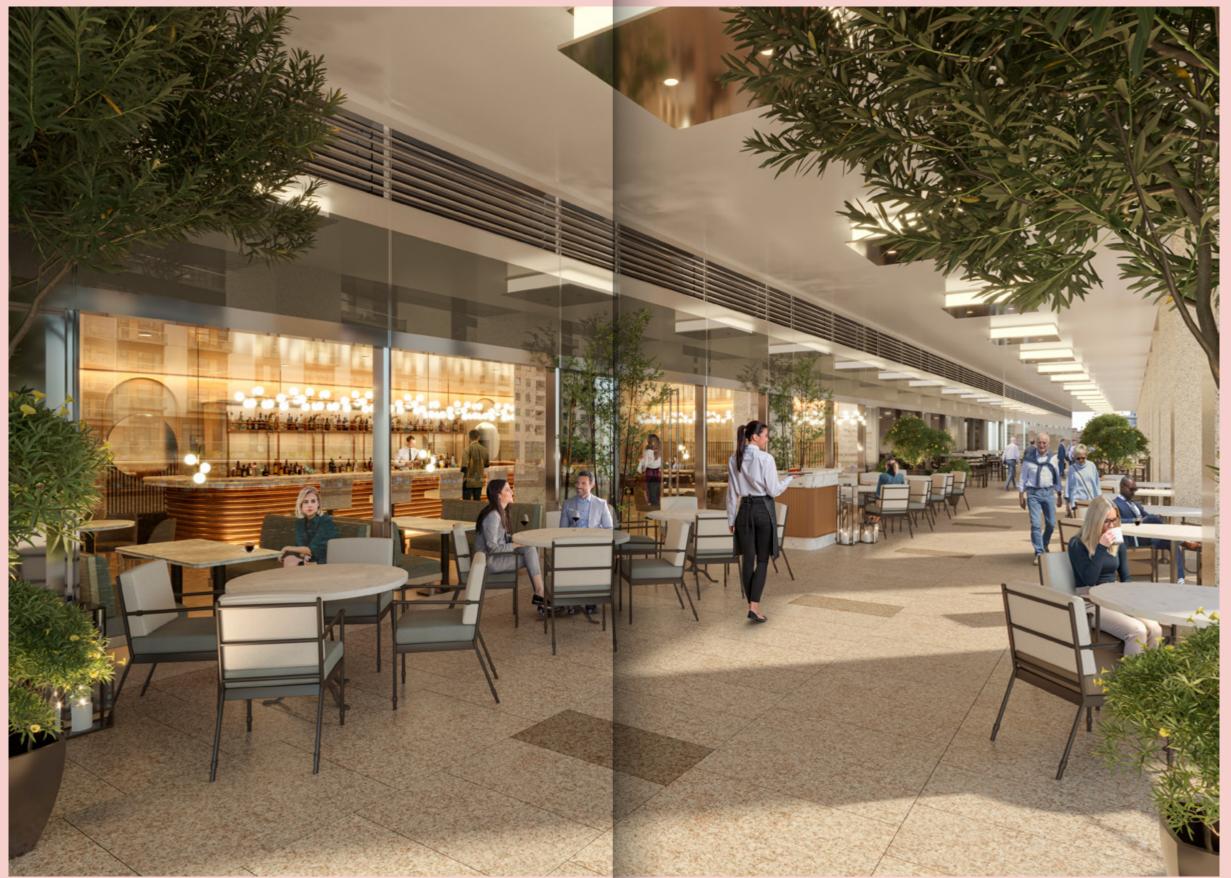

## Miso on Monday. Tacos on Tuesday. Falafel on Friday.

Experience all the flavours of the world.

- Yum Bun, Crossrail Place
- 2 Wharf Kitchen, Jubilee Plac
- 3 Montgomery Square
- 4 Crosstown Doughnuts, Jubilee Plac
- 5 Iberica La Terraza, Cabot Square
- 6 640 East, Montgomery Squa

With Wharf Kitchen's abundance of restaurants and cafés like Yum Bun and Iberica La Terraza, you're only ever minutes away from an endless selection of the best food and drink in London.

Grab a quick morning coffee at 640 East and relax with the paper in Crossrail Place's roof garden before the day starts...

Catch up with colleagues for lunch at Wahacca or discover something new in the bustling food market of Montgomery Square...

Turn on the style in the evening as you dress to impress, entertaining clients with fine dining at The Ivy.