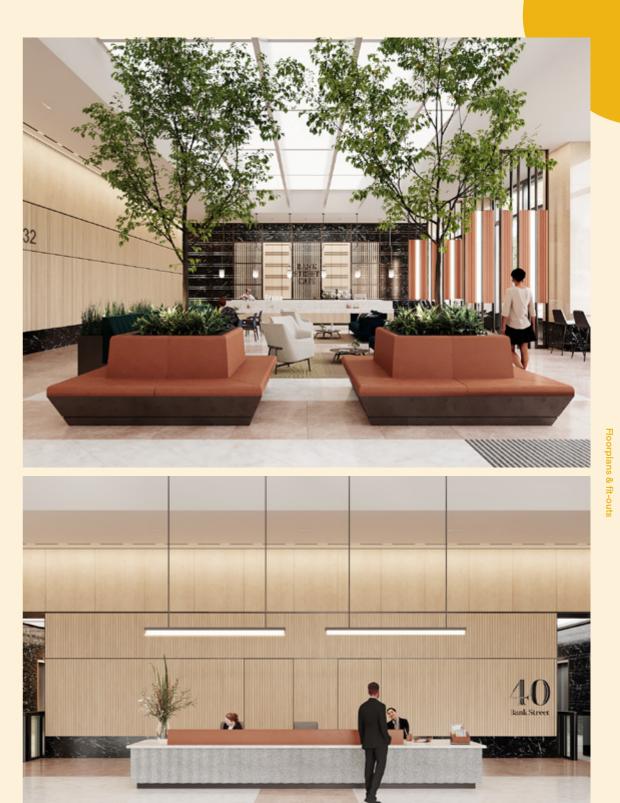

4 Pergola Meeting Areas
1 Quiet Room
3 Copy and Print Areas
1 Storage Room
2 Tea Points
1 Break out
1 Communications Room

Floorplans & fit-outs