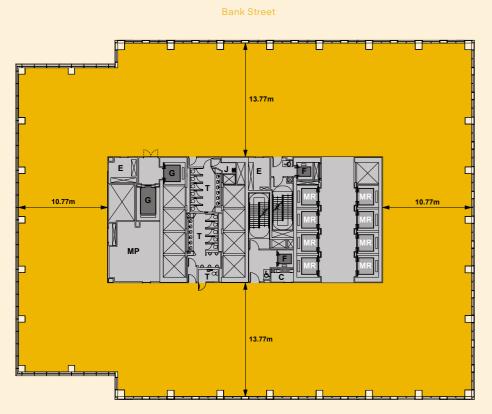

| 06               | 19,115  |
|          | 05               | 19,113  |
|          | 04               | 19,113  |
|          | 03               | 19,112  |
|          | 02               | 19,113  |
|          | 01               | 19,092  |
|          | G                | 10,957  |
|          | Total office NIA | 607,247 |
|          | Total available  | 158,328 |
|          |                  |         |

Sq m

1,808

1,813

1,813

1,813

1,814

1,814

1,813

1,814

1,814

1,687

1,685

1,687 1,750

737 1,751

1,751

1,750

1,750 1,751

1,750 1,750

1,665 1,711

1,711

1,775

1,775

1,776

1,776

1,776

1,776

1,776

1,774

1,018

56,415

14,709

## Ground Floor Reception

10,957 sq ft / 1,018 sq m



outh Dock









## **Typical floorplan**

#### Level 15 18,836 sq ft / 1,750 sq m



## **Open plan**

Open plan (multi-floor tenant)

18,836 sq ft / 1,750 sq m



Indicative Workspace Allocation

Total Population 175

#### Planning Ratio

107.5 square feet 10.0 square metres

#### Ancillary Spaces

Eighteen Person Meeting Room
 Ten Person Meeting Room
 Eight Person Meeting Room
 Six Person Meeting Room
 Five Person Meeting Room
 Four Person Meeting Room
 Three Person Meeting Rooms
 Booths

4 Pergola Meeting Areas
1 Quiet Room
3 Copy and Print Areas
1 Storage Room
2 Tea Points
1 Break out
1 Communications Room

Floorplans & fit-outs

### Corporate

Corporate open plan (single floor tenant)

18,836 sq ft / 1,750 sq m



#### Indicative Workspace Allocation

#### **Total Population: 181**

**Planning Ratio** 107.7 square feet 10.7 square metres

#### **Ancillary Spaces**