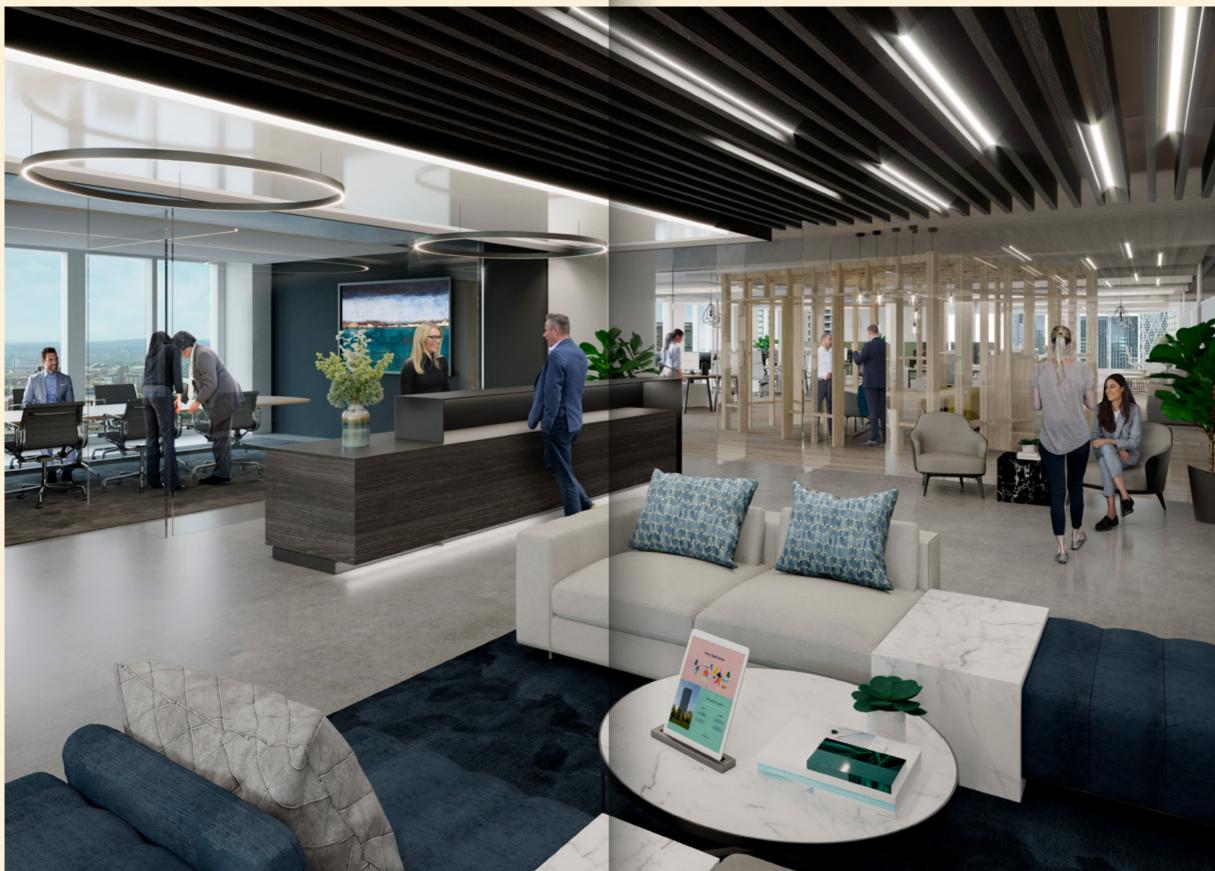

## Ground Floor Reception

10,957 sq ft / 1,018 sq m

outh Dock

## **Typical floorplan**