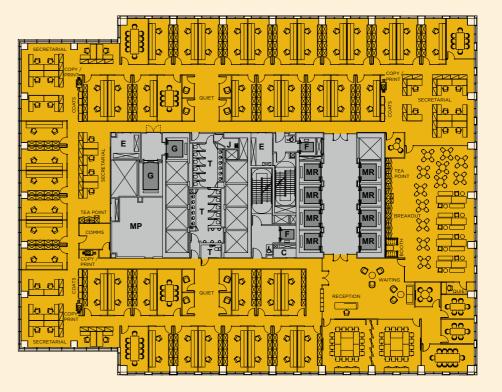

## Legal

Legal double occupancy (single floor tenant)

18,836 sq ft / 1,750 sq m

#### Indicative Workspace Allocation

40 Secretarial Workstations

#### **Total Population: 166**

**Planning Ratio** 

#### **Ancillary Spaces**

4 Quiet / Phone Rooms