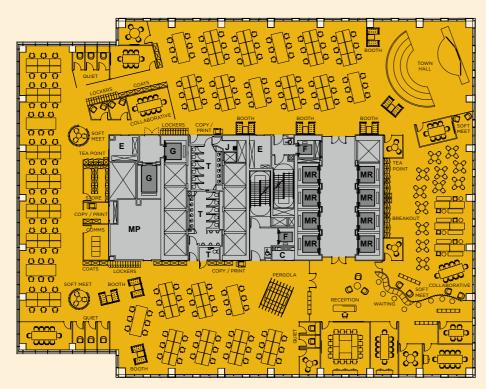

#### Creative open plan (single floor tenant)

18,836 sq ft / 1,750 sq m

ank Street

Indicative Workspace Allocation 174 Open Plan Workstations 1 Receptionist

**Total Population 175** 

**Planning Ratio** 107.5 square feet 10.0 square metr

#### Ancillary Spaces

1 Sixteen Person Meeting Room 2 Ten Person Meeting Rooms 2 Eight Person Meeting Rooms 1 Six Person Meeting Rooms 3 Three Person Meeting Rooms 2 Two Person Meeting Rooms 5 Soft Meeting Areas 8 Booths 3 Collaboration Areas 1 Townhall 8 Quiet Rooms 3 Copy and Print Areas 1 Storage Room 2 Tea Points 1 Break out 1 Communications Room