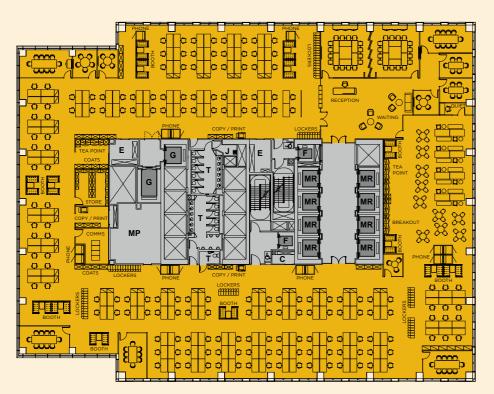

### Corporate

Corporate open plan (single floor tenant)

18,836 sq ft / 1,750 sq m

#### Indicative Workspace Allocation

#### **Total Population: 181**

**Planning Ratio** 107.7 square feet 10.7 square metres

#### **Ancillary Spaces**