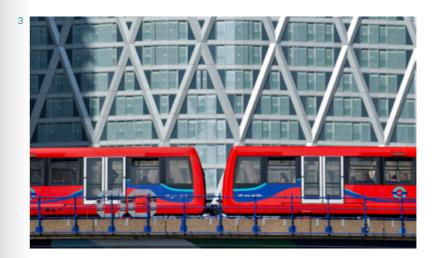

#### Whether you're nipping into town or navigating your way home at night, it couldn't be easier - or quicker – to get about.

With the arrival of Crossrail's new Elizabeth Line running through the heart of Canary Wharf, two DLR stations, the Jubilee Line a minute's walk from reception and the River Bus at Canary Wharf Pier, Forty Bank Street is one of the most well-connected locations in London.

| North Greenwich      | <b>2</b>  | <b>City Airport</b>     | <b>11</b> |
|----------------------|-----------|-------------------------|-----------|
| Via Jubilee Line     | mins      | Via DLR                 | mins      |
| <b>Liverpool St.</b> | <b>6</b>  | <b>Tottenham Ct. Rd</b> | <b>12</b> |
| Via Crossrail        | mins      | Via Crossrail           | mins      |
| London Bridge        | <b>6</b>  | <b>Bond Street</b>      | <b>13</b> |
| Via Jubilee Line     | mins      | Via Crossrail           | mins      |
| <b>Farringdon</b>    | <b>8</b>  | <b>Green Park</b>       | <b>13</b> |
| Via Crossrail        | mins      | Via Jubilee Line        | mins      |
| <b>Stratford</b>     | <b>8</b>  | Baker Street            | <b>17</b> |
| Via Jubilee Line     | mins      | Via Jubilee Line        | mins      |
| <b>Waterloo</b>      | <b>9</b>  | <b>Paddington</b>       | <b>17</b> |
| Via Jubilee Line     | mins      | Via Crossrail           | mins      |
| Westminster          | <b>11</b> | <b>Heathrow</b>         | <b>40</b> |
| Via Jubilee Line     | mins      | Via Crossrail           | mins      |
| <b>Bank</b>          | <b>11</b> | <b>Reading</b>          | <b>67</b> |
| Via DLR              | mins      | Via Crossrail           | mins      |
|                      |           |                         |           |

Connectio

routes from **City Airport** 

Elizabeth Line

1

2

- Cycle hire Canary Wharf Underground
- 3 4
  - Canary Wharf DLR

From Jubilee Park to Crossrail Place roof garden, we've got you covered...

| So close             |                      |  |  |  |
|----------------------|----------------------|--|--|--|
| Montgomery<br>Square | Canada<br>Square     |  |  |  |
| l min                | 4 min                |  |  |  |
| Jubilee              | Crossrail            |  |  |  |
| Park                 | Place Roof<br>Garden |  |  |  |
|                      | 4 min                |  |  |  |