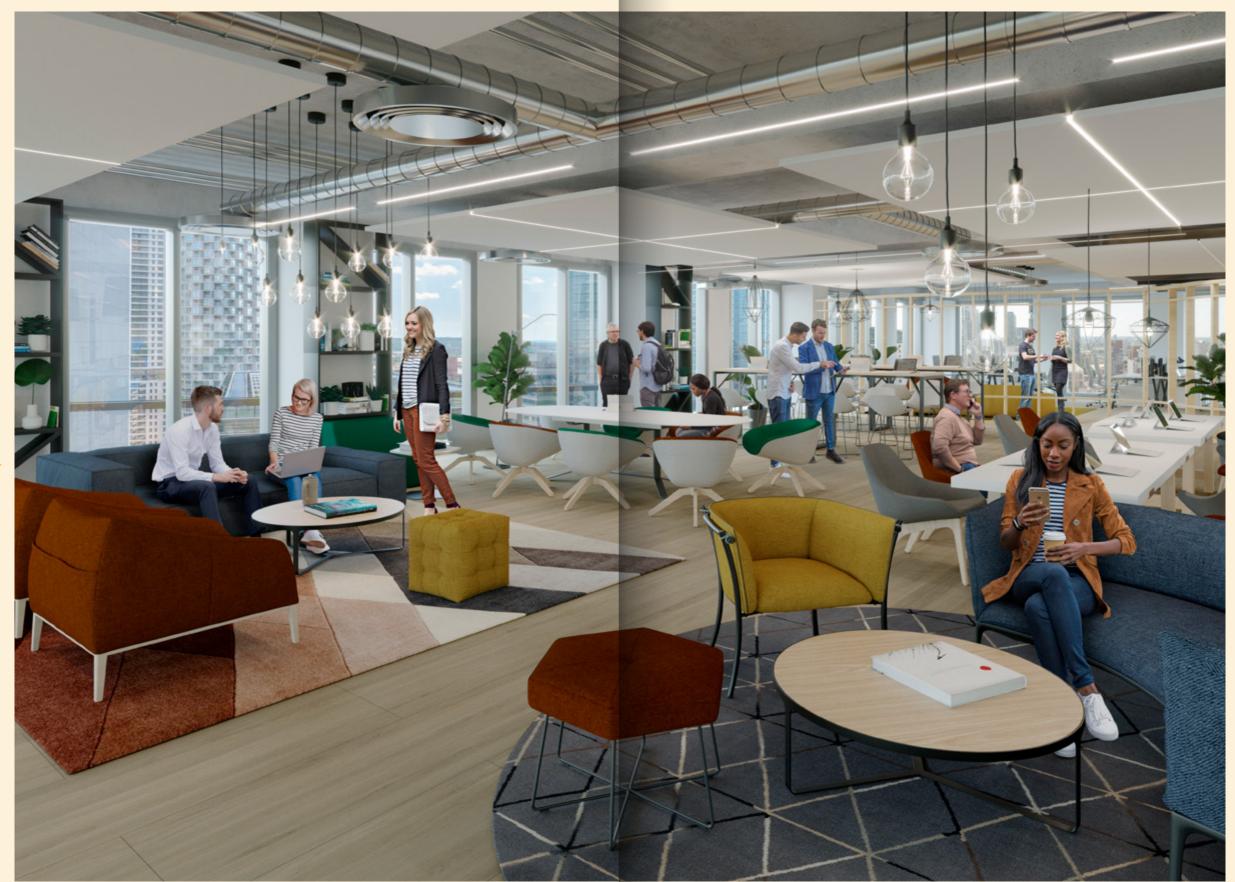

## **Typical floorplan**

#### Level 15 18,836 sq ft / 1,750 sq m

## **Open plan**

Open plan (multi-floor tenant)

18,836 sq ft / 1,750 sq m

Indicative Workspace Allocation

Total Population 175

#### Planning Ratio

107.5 square feet 10.0 square metres