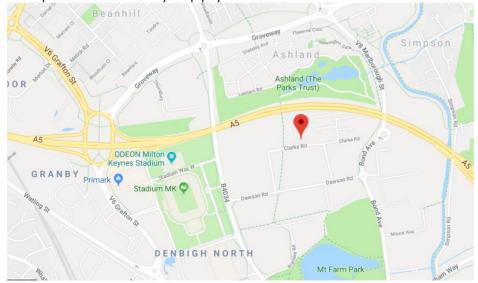

### LOCATION

Clarke Road is located on the Mount Farm Industrial Estate, opposite the MK Dons Stadium, IKEA, and Asda stores. It is adjacent to the A5 trunk road to the south of Milton Keynes city centre, giving good access to junctions 13 and 14 of the M1.