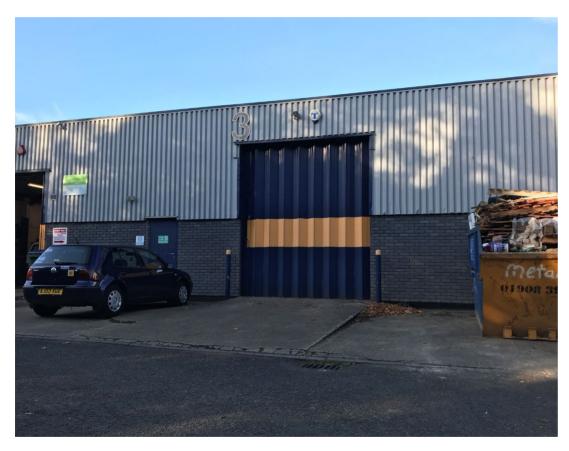

# 3 CLARKE ROAD

Mount Farm Bletchley Milton Keynes MK1 1LG

TO LET

Production / Warehouse unit

- Production/workshop unit with common service yard.
- Suitable for a variety of uses, including car repairs.
- 1,829 sq ft (169 sq m)
- Separate rear loading and parking.
- Adjacent to the A5 trunk Road to the south of Milton Keynes.
  Close to Stadium:MK complex.

#### **DESCRIPTION**

- The unit is a mid-terrace property with common service yard.
- Front single storey offices with heating and lighting.
- Steel portal frame construction with plastic coated steel cladding.