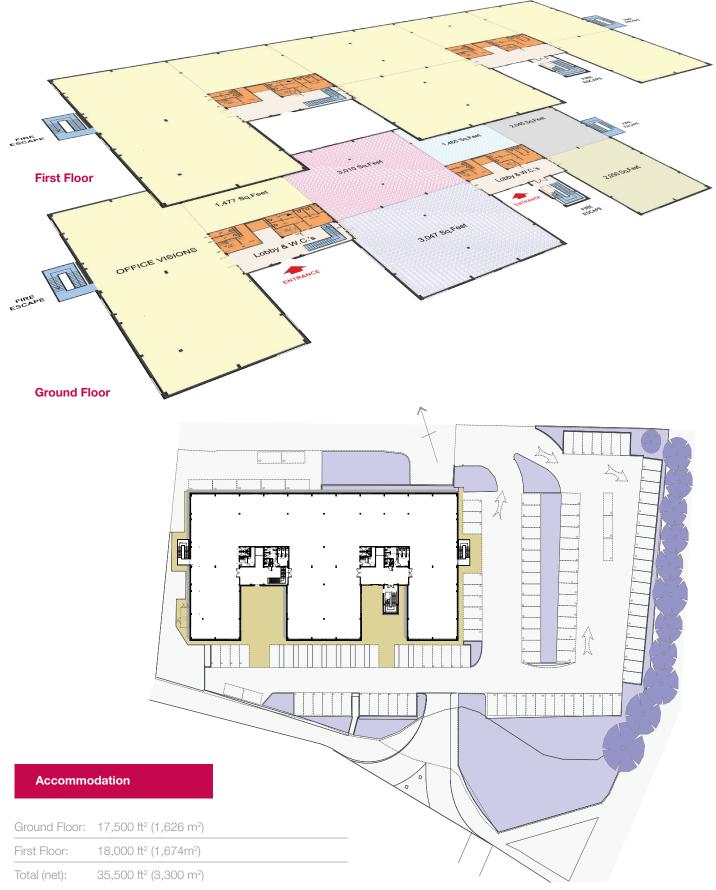

There is considerable flexibility to provide occupiers with office suites to suit their particular size requirement.

Each floor can be split to provide suites from 2,000 ft<sup>2</sup> (185 m<sup>2</sup>) Detailed plans showing the subdivision of floors are available from the Joint Agents.

#### **Car Parking**

A total of 96 car parking spaces are provided on-site, giving an attractive ratio of 1 space per 370 square feet net of office accommodation.