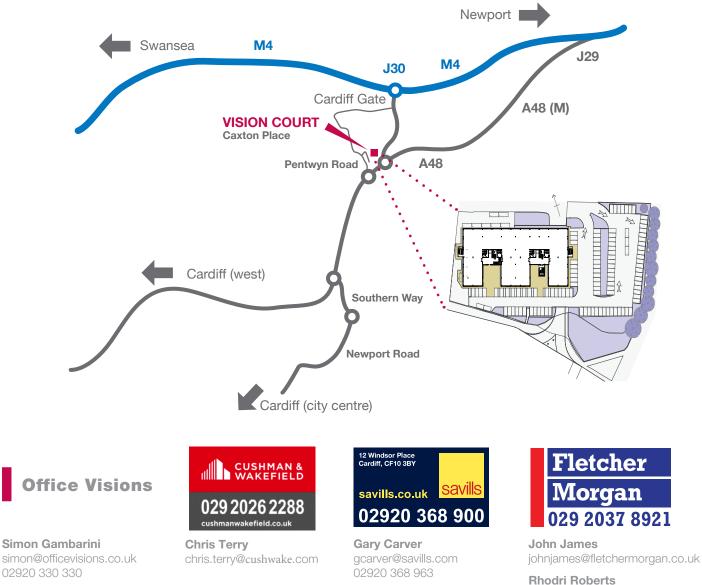

#### The Location

Vision Court is located in the popular and established Cardiff suburb of Pentwyn, close to the attractive residential areas of Cyncoed, Llanishen and Lisvane on the north east side of Cardiff. Pentwyn is situated approximately 1 mile south of junction 30 of the M4 motorway and close to the A48M trunkroad which provides easy access into Cardiff city centre (5 miles) and to junction 29 of the M4 motorway (4 miles).

#### **Car Parking**

A total of 96 car parking spaces are provided on-site, giving an attractive ratio of 1 space per 370 square feet net of office accommodation.