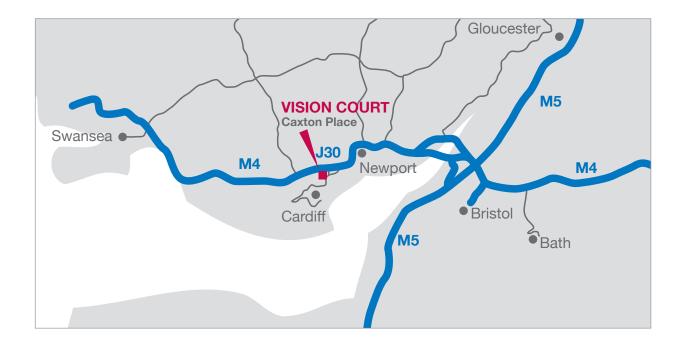

#### The Location

Vision Court is located in the popular and established Cardiff suburb of Pentwyn, close to the attractive residential areas of Cyncoed, Llanishen and Lisvane on the north east side of Cardiff. Pentwyn is situated approximately 1 mile south of junction 30 of the M4 motorway and close to the A48M trunkroad which provides easy access into Cardiff city centre (5 miles) and to junction 29 of the M4 motorway (4 miles).