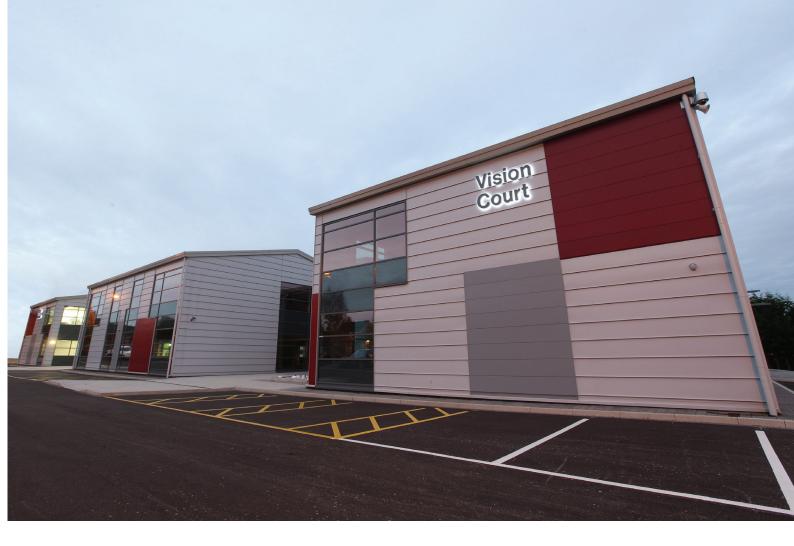

### Vision Court

Vision Court is a high quality office development providing over 35,000 square feet of high quality, bright and energy efficient office accommodation situated within a selfcontained, secure site on a prominent main road location within Pentwyn, on the north-east side of Cardiff.