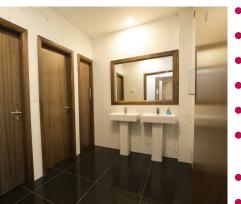

#### Specification

- raised access floors
- fully carpeted
- suspended ceilings
- LG7 lighting
- comfort cooling / heating
- aluminium double glazed windows
- lift
- marble tiled WCs