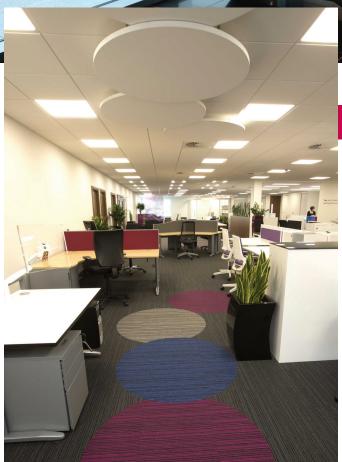

#### Specification

- raised access floors
- fully carpeted
- suspended ceilings
- LG7 lighting
- comfort cooling / heating
- aluminium double glazed windows
- lift
- marble tiled WCs