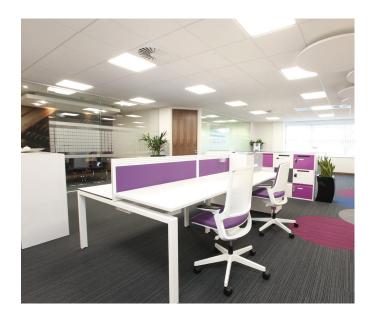

### Vision Court

Vision Court is a high quality office development providing over 35,000 square feet of high quality, bright and energy efficient office accommodation situated within a selfcontained, secure site on a prominent main road location within Pentwyn, on the north-east side of Cardiff.

#### Specification

- raised access floors
- fully carpeted
- suspended ceilings
- LG7 lighting
- comfort cooling / heating
- aluminium double glazed windows
- lift
- marble tiled WCs