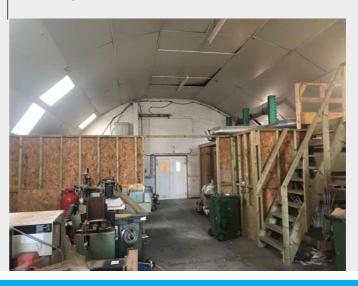

## **KEY FEATURES:**

- Workshop & office space
- Flexible occupation
- Easily accessible location
- Insulated
- Electricity supply
- WC

## **DESCRIPTION**

S3 is a prefabricated Romney unit benefiting from workshop and office space located on the popular Kingston Business Park.

- Workshop and office space available
- Flexible occupation
- Easily accessible location
- Insulated
- Electricity supply
- WC