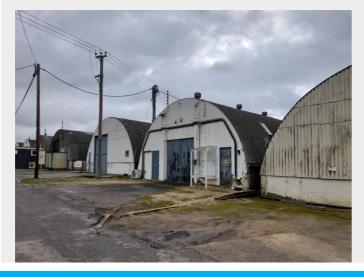

# S3 - 3,239 Sq ft (301 Sq m)

Detached prefabricated steel Romney unit

## **DESCRIPTION**

S3 is a prefabricated Romney unit benefiting from workshop and office space located on the popular Kingston Business Park.

- Workshop and office space available
- Flexible occupation
- Easily accessible location
- Insulated
- Electricity supply
- WC