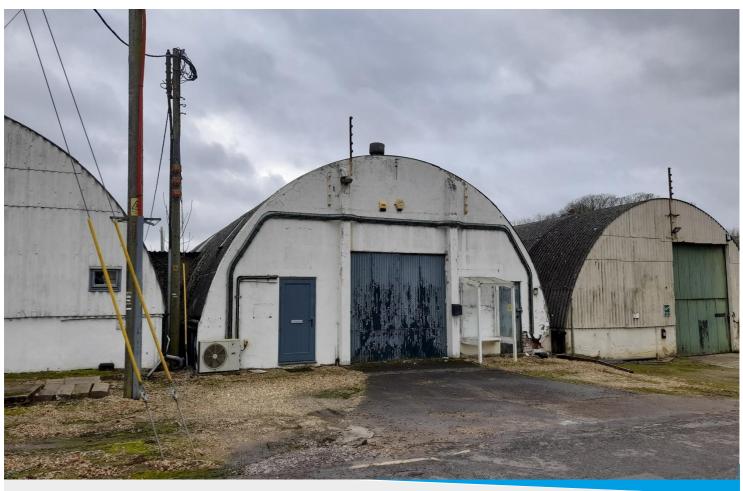

# S3 - 3,239 Sq ft (301 Sq m)

Detached prefabricated steel Romney unit

## **DESCRIPTION**

S3 is a prefabricated Romney unit benefiting from workshop and office space located on the popular Kingston Business Park.

- Workshop and office space available
- Flexible occupation
- Easily accessible location
- Insulated
- Electricity supply
- WC