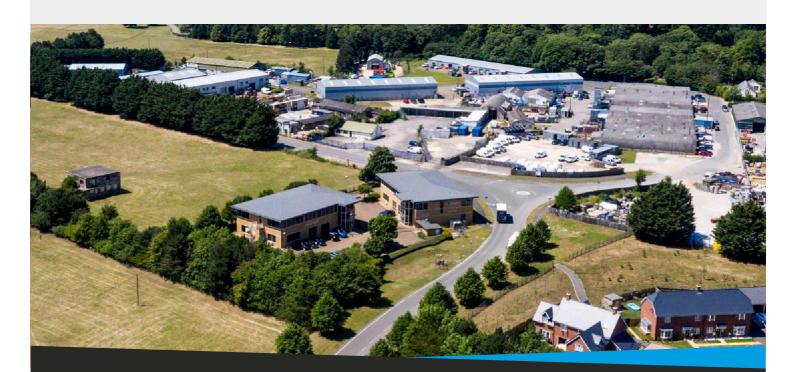

#### **LOCATION**

Kingston Business Park lies directly accessible from the A415 to the southern edge of Kingston Bagpuize. The A415 provides a direct road between Abingdon (6 miles) and Witney (8 miles). The A420 linking Oxford (9 miles) and Swindon (20 miles) also passes to the edge of Kingston Bagpuize and the site lies approximately  $\frac{1}{2}$  mile to the south on the A415.