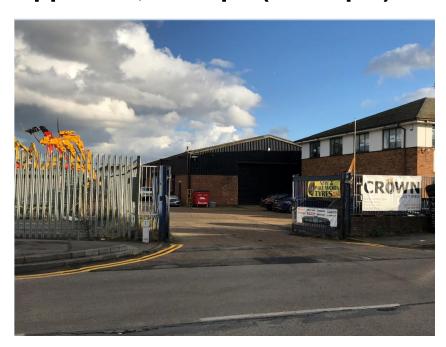

## Unit 1 38 Crown Road Enfield EN1 1TH

- □ 4.5m (14.9 ft) eaves
- □ 3 phase power
- □ 7+ parking spaces
- □ Available immediately

See important notice overleaf

020 8367 5511

96 Silver Street, Enfield EN1 3TW Also at: London WI & Stevenage The mark of property professionalism worldwide

#### Location

The property is located on the east side of Crown Road, some 150m from the junction with Southbury Road, less than 0.25 miles east of its junction with Great Cambridge Road (A10) with the M25 motorway (Junction 25) just 3 miles to the north.