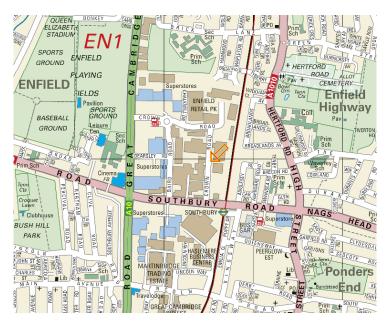

#### Location

The property is located on the east side of Crown Road, some 150m from the junction with Southbury Road, less than 0.25 miles east of its junction with Great Cambridge Road (A10) with the M25 motorway (Junction 25) just 3 miles to the north.

Southbury Station provides regular services to London Liverpool Street (35 mins) and Stansted Airport (1 hour, 11 mins), located just 0.25 miles from the property. There are a number of bus routes close by with Enfield Town just 1 mile to the west.