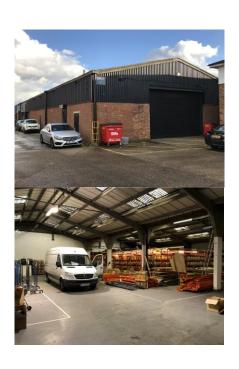

#### **Description**

A semi-detached industrial unit, traditional build, steel frame and brick elevations with corrugated roof covering.

The building has offices, kitchen, separate WC's, 7+ parking spaces with two roller shutter doors.

#### Floor Areas

Floor areas are gross internal area and are approximate only.

| Sq ft | Sq m |
|-------|------|
|       |      |

895

Ground Floor Warehouse 9,634 & Offices