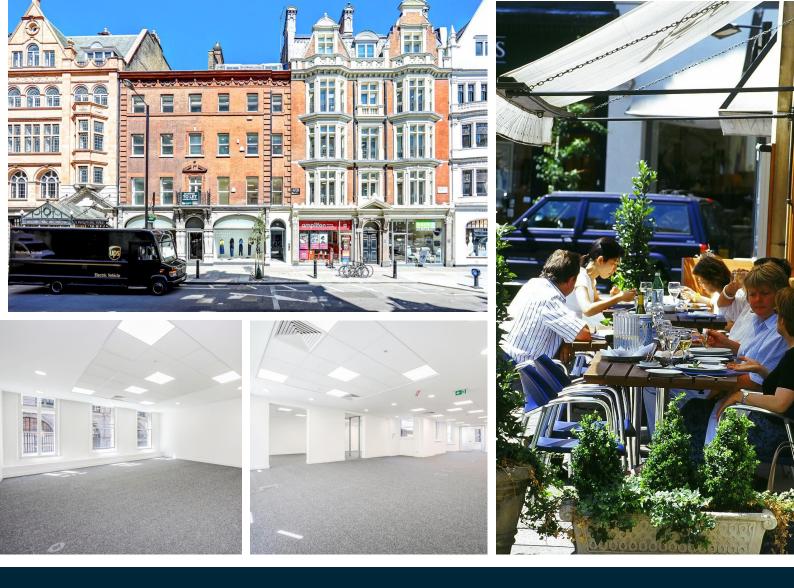

# **32 Wigmore Street** Marylebone London, W1

1<sup>st</sup> Floor, B1 Office 2,740 sq ft / 255 sq m

This property is located on Wigmore Street close to its junction with Wimpole Street and benefits from excellent transport links. The office floor has recently been refurbished and provides a mixture of open plan and cellular office accommodation, with a demised kitchenette and WCs.