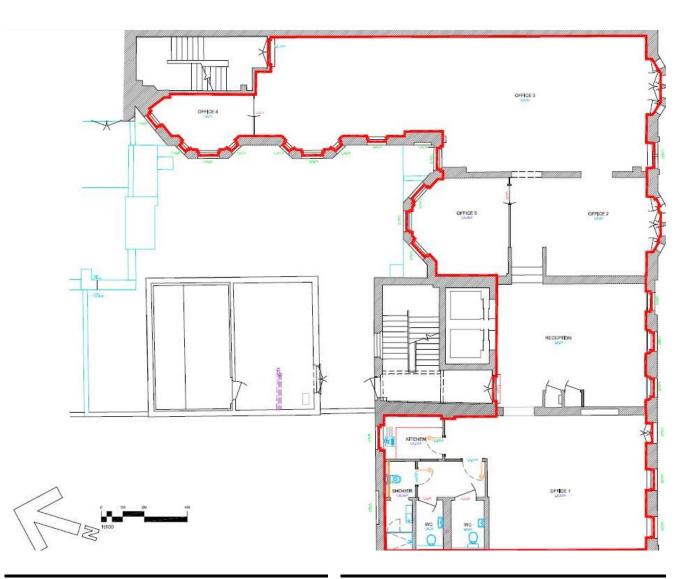

# **32 Wigmore Street** Marylebone London, W1

1<sup>st</sup> Floor, B1 Office 2,740 sq ft / 255 sq m

This property is located on Wigmore Street close to its junction with Wimpole Street and benefits from excellent transport links. The office floor has recently been refurbished and provides a mixture of open plan and cellular office accommodation, with a demised kitchenette and WCs.

### AMENITIES

- 24 hour access
- Two, 10 person passenger lifts
- Three WCs
- Shower
- Kitchenette · Video entry phone
- system