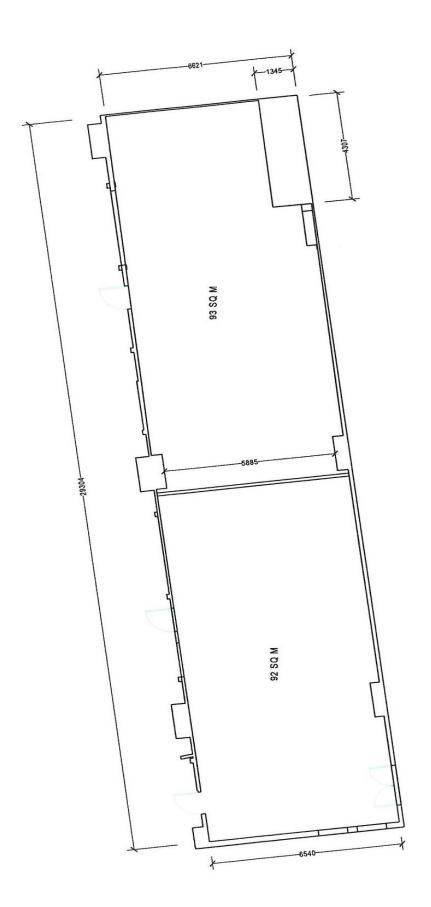

### **ACCOMMODATION**

All measurements are approximate and figures are exclusive of VAT:

| Floor       | Size (sq ft) | Rent (psf) | Service<br>Charge (psf) | Rates (psf) | Total (pa) |
|-------------|--------------|------------|-------------------------|-------------|------------|
| First Floor | 990          | £28.00     | £3.33                   | £11.00      | £41,906.70 |
| First Floor | 1,010        | £22.00     | £3.33                   | £11.00      | £36,693.30 |
| Total       | 2,000        | £20.00     | £3.33                   | £11.00      | £68,660.00 |