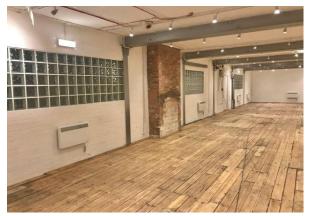

### **DESCRIPTION**

- Shared WC and Kitchen
- Engineered timber flooring
- Exposed brickwork
- Electric heating
- Option for tenant to install AC
- Option to create two smaller units

| Rent                   | £20 psf                                                                 |
|------------------------|-------------------------------------------------------------------------|
| Est. S/C               | £6,650 per annum                                                        |
| Est. rates payable     | £21,960 per annum                                                       |
| Est. insurance payable | £650 per annum                                                          |
| Building Type          | Office                                                                  |
| Size                   | 2,000 sq ft                                                             |
| VAT Charges            | VAT Applicable                                                          |
| Lease Details          | Available on full repairing and insuring lease for a term to be agreed. |