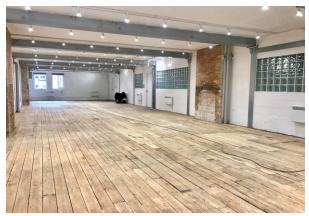

### **DESCRIPTION**

- Shared WC and Kitchen
- Engineered timber flooring
- Exposed brickwork
- Electric heating
- Option for tenant to install AC
- Option to create two smaller units

| Rent                   | £20 psf                                                                 |
|------------------------|-------------------------------------------------------------------------|
| Est. S/C               | £6,650 per annum                                                        |
| Est. rates payable     | £21,960 per annum                                                       |
| Est. insurance payable | £650 per annum                                                          |
| Building Type          | Office                                                                  |
| Size                   | 2,000 sq ft                                                             |
| VAT Charges            | VAT Applicable                                                          |
| Lease Details          | Available on full repairing and insuring lease for a term to be agreed. |