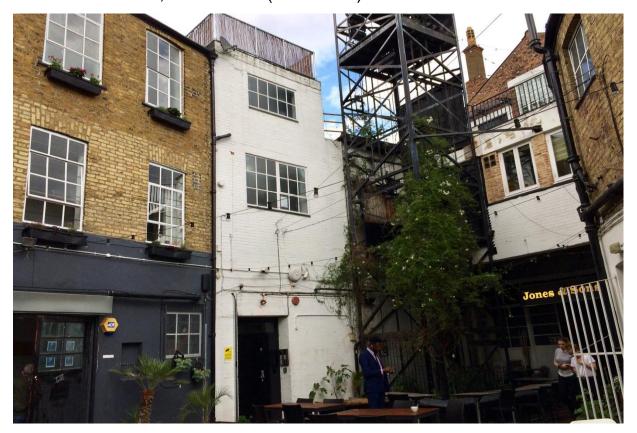

### **LOCATION**

The property is located on the north side of Gillett Square, close to the Boleyn Road entrance adjacent to Dalston Kingsland Station. A fast-developing location, Dalston is attracting many up and coming innovative businesses and young creatives.

The available unit is within a development easily accessed from the square and benefits from a public car park on its doorstep.

Dalston Kingsland Station (Overground and National Rail Services) is adjacent to Gillett Square and numerous bus routes run along Kingsland Road.