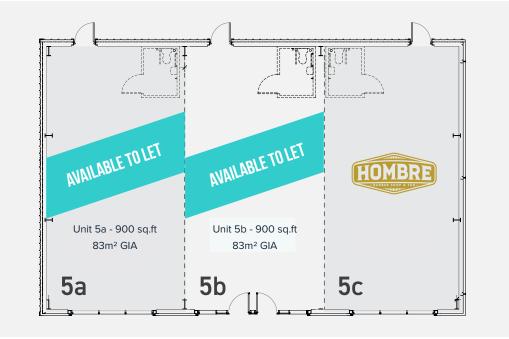

## 2 UNITS AVAILABLE 900 SQ.FT PER UNIT

## Two units remaining: Unit 5a/5b - 900 sq.ft each

The property is sub-divided into 3 units available with unit 5a and 5b available to let.

Knight Property Group and their agents would be delighted to speak with prospective occupiers on how they can be accommodated this unit.