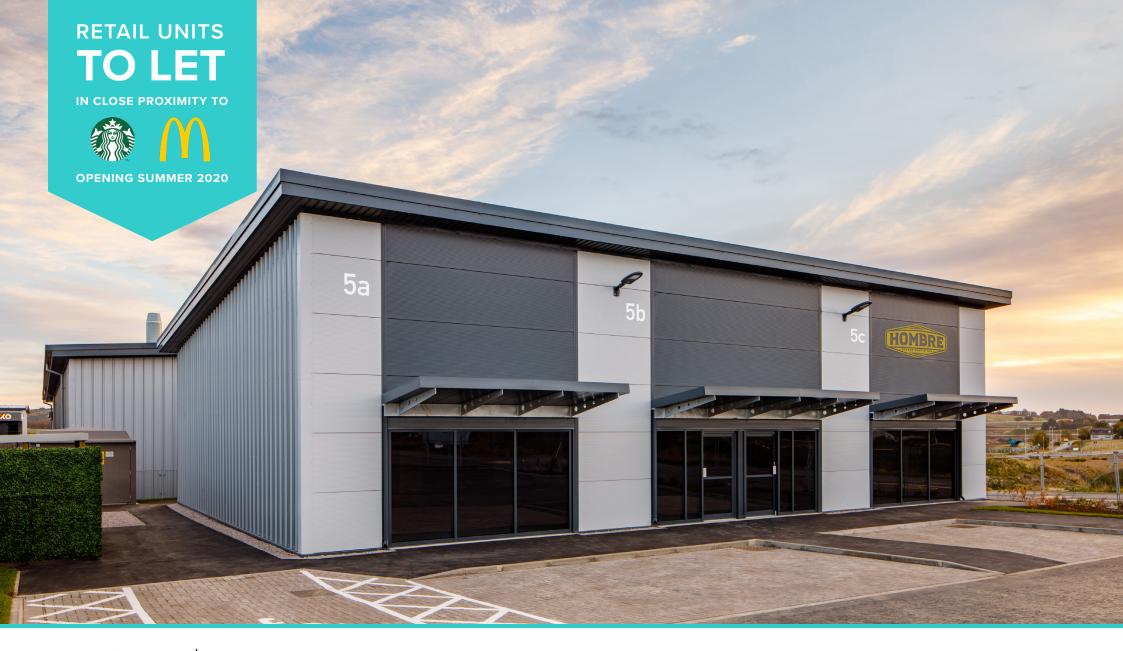

# **OPEN/RETAIL CONSENT**

900-1,800 SQ.FT RETAIL SPACE (UNIT 5A+5B)

## Two units remaining: Unit 5a/5b - 900 sq.ft each

The property is sub-divided into 3 units available with unit 5a and 5b available to let.

Knight Property Group and their agents would be delighted to speak with prospective occupiers on how they can be accommodated this unit.