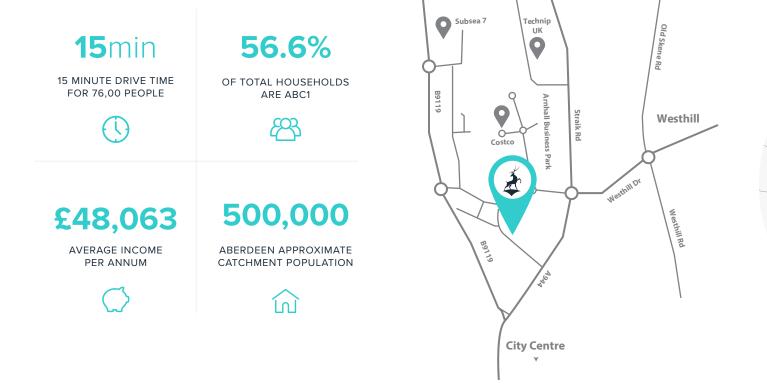

## **WESTHILL IN NUMBERS**

Welcome to Kingshill, here are some key facts and figures about the area.

## LOCATION

Within the affluent Aberdeen suburb of Westhill, Kingshill Commercial Park lies immediately south off the A944 trunk road at the entrance to Westhill.

## **TRANSPORT LINKS**

Kingshill Commercial Park provides excellent transport links to Aberdeen, approximately 7.5 miles west of the city and with links to the North and South via the Aberdeen Western Peripheral Road.