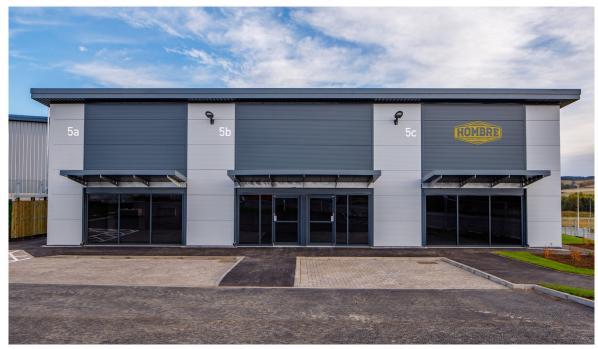

# **OPEN/RETAIL CONSENT**

900-1,800 SQ.FT RETAIL SPACE (UNIT 5A+5B)

## **OPEN/RETAIL CONSENT**

## Two units remaining: Unit 5a/5b - 900 sq.ft each

The property is sub-divided into 3 units available with unit 5a and 5b available to let.

Knight Property Group and their agents would be delighted to speak with prospective occupiers on how they can be accommodated this unit.