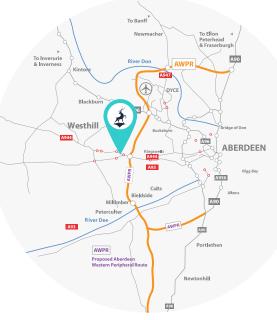

## LOCATION

Within the affluent Aberdeen suburb of Westhill, Kingshill Commercial Park lies immediately south off the A944 trunk road at the entrance to Westhill.

## **TRANSPORT LINKS**

Kingshill Commercial Park provides excellent transport links to Aberdeen, approximately 7.5 miles west of the city and with links to the North and South via the Aberdeen Western Peripheral Road.