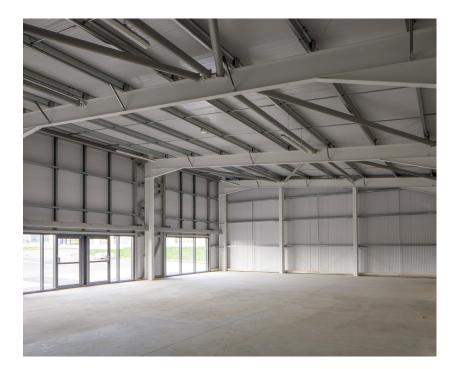

# **OPEN/RETAIL CONSENT**

900-1,800 SQ.FT RETAIL SPACE (UNIT 5A+5B)

## Two units remaining: Unit 5a/5b - 900 sq.ft each

The property is sub-divided into 3 units available with unit 5a and 5b available to let.

Knight Property Group and their agents would be delighted to speak with prospective occupiers on how they can be accommodated this unit.