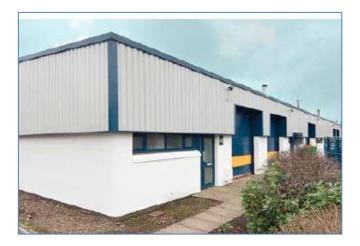

# **Westfield Industrial Estate**

Deerdkyes View, Cumbernauld, G74 5JE

- Refurbished workshops / industrial units
- Available from 500 sq ft- 10,819 sq ft
- Common yard space
- Generous parking
- Flexible terms available

# **Description**

Westfield Industrial Estate provides recently refurbished industrial accommodation arranged across a series of terraces of steel portal frame construction and typically provide;

- 3 phase electricity supply
- Fluorescent strip lighting
- Gas blower heaters
- Vehicle access door
- Dedicated personnel door
- Toilet block
- Kitchen tea/prep
- Some benefit from existing offices