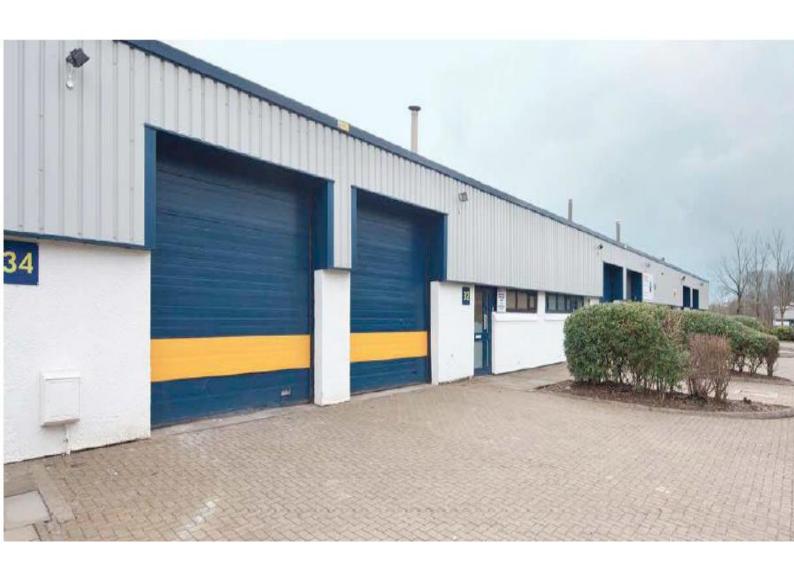

# **Westfield Industrial Estate**

Deerdkyes View, Cumbernauld, G74 5JE

- Refurbished workshops / industrial units
- Available from 500 sq ft- 10,819 sq ft
- Common yard space
- Generous parking
- Flexible terms available

# **Description**

Westfield Industrial Estate provides recently refurbished industrial accommodation arranged across a series of terraces of steel portal frame construction and typically provide;

- 3 phase electricity supply
- Fluorescent strip lighting
- Gas blower heaters
- Vehicle access door
- Dedicated personnel door
- Toilet block
- Kitchen tea/prep
- Some benefit from existing offices