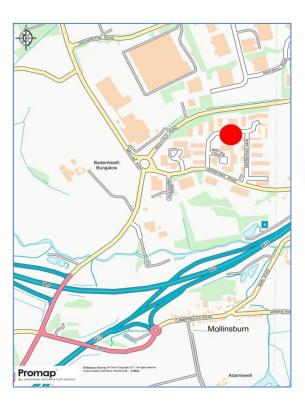

#### Location

Westfield Industrial Estate commands a convenient position approximately 3 miles south-west of Cumbernauld Town Centre and 10.5 miles north-east of Glasgow City Centre. The estate benefits from excellent motorway access with Junction 4 of the M80 and Junction 3 of the M73 both located approximately 1 mile south. Local bus services operate nearby providing access to Glasgow City Centre as well as Cumbernauld Town Centre.