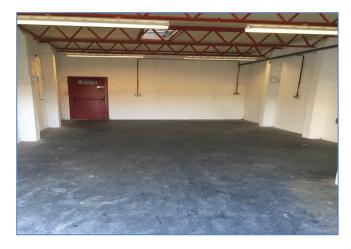

# **Description**

Westfield Industrial Estate provides recently refurbished industrial accommodation arranged across a series of terraces of steel portal frame construction and typically provide;

- 3 phase electricity supply
- Fluorescent strip lighting
- Gas blower heaters
- Vehicle access door
- Dedicated personnel door
- Toilet block
- Kitchen tea/prep
- Some benefit from existing offices