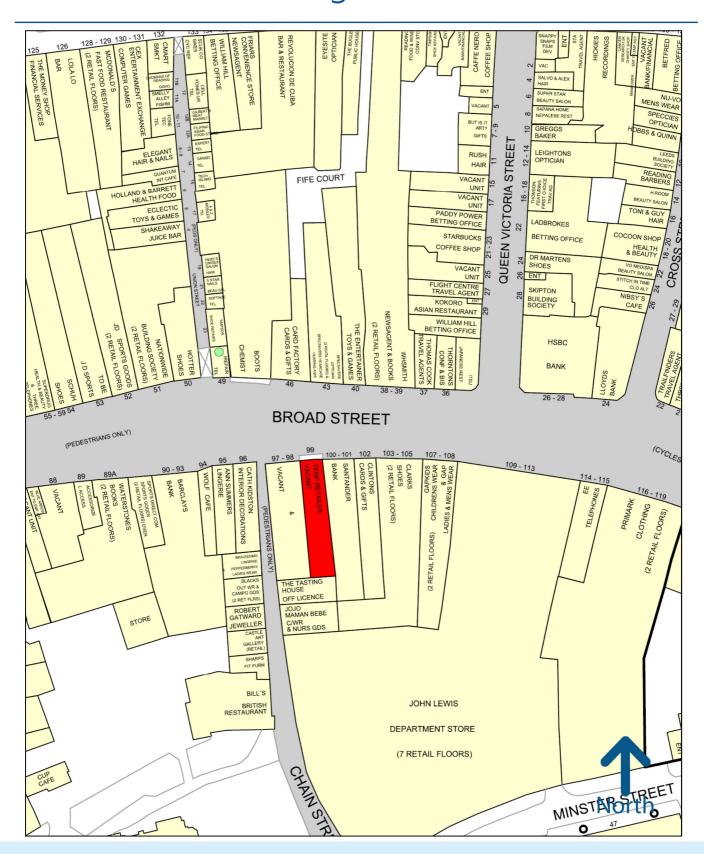

#### **KEY FACTS**

- Prime pitch
- A1 / A2, or A3 use (STPP)
- Character upper parts
- Rear fire escape
- Significant ancillary space
- Close to John Lewis, Primark and The Oracle Shopping Centre.

# **READING – 99 Broad Street, RG1 2AX**