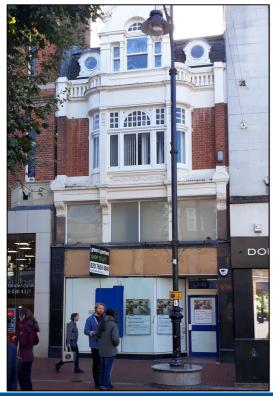

# **READING – 99 Broad Street, RG1 2AX**

### A2/A1 RETAIL UNIT TO LET (A3 STPP)

|                       | SQ FT |
|-----------------------|-------|
| Ground floor          | 1,941 |
| First floor ancillary | 1,329 |
| Second floor          | 487   |
| Third floor           | 293   |
| Basement              | 487   |
| TOTAL                 | 4,537 |