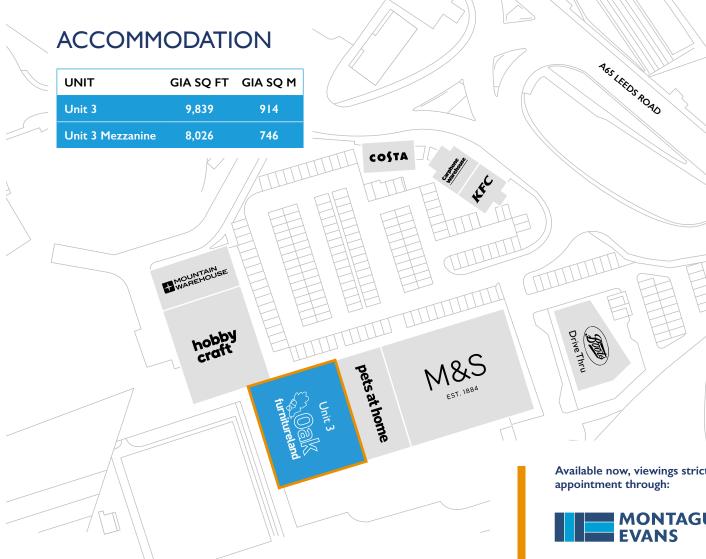

### **UNIT TO LET**

9,839 sq ft GIA subject to vacant possession. 8,026 sq ft mezzanine in situ. EPC – B42.