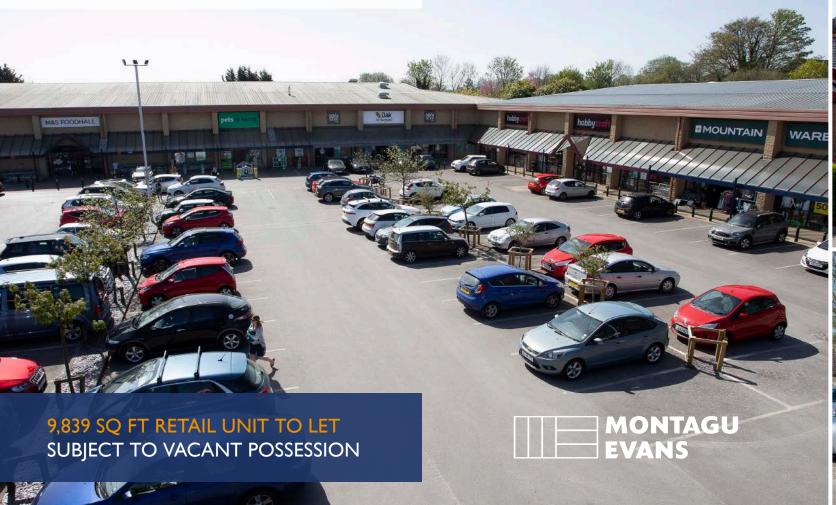

# SITUATION

The scheme is prominently situated on the A65 Leeds Road which is the main thoroughfare through Guiseley and connects directly with Leeds city centre. A 65,000 sq ft Morrisons is immediately opposite while Westside Retail Park is situated 0.3 miles south east.

### **UNIT TO LET**

9,839 sq ft GIA subject to vacant possession. 8,026 sq ft mezzanine in situ. EPC – B42.