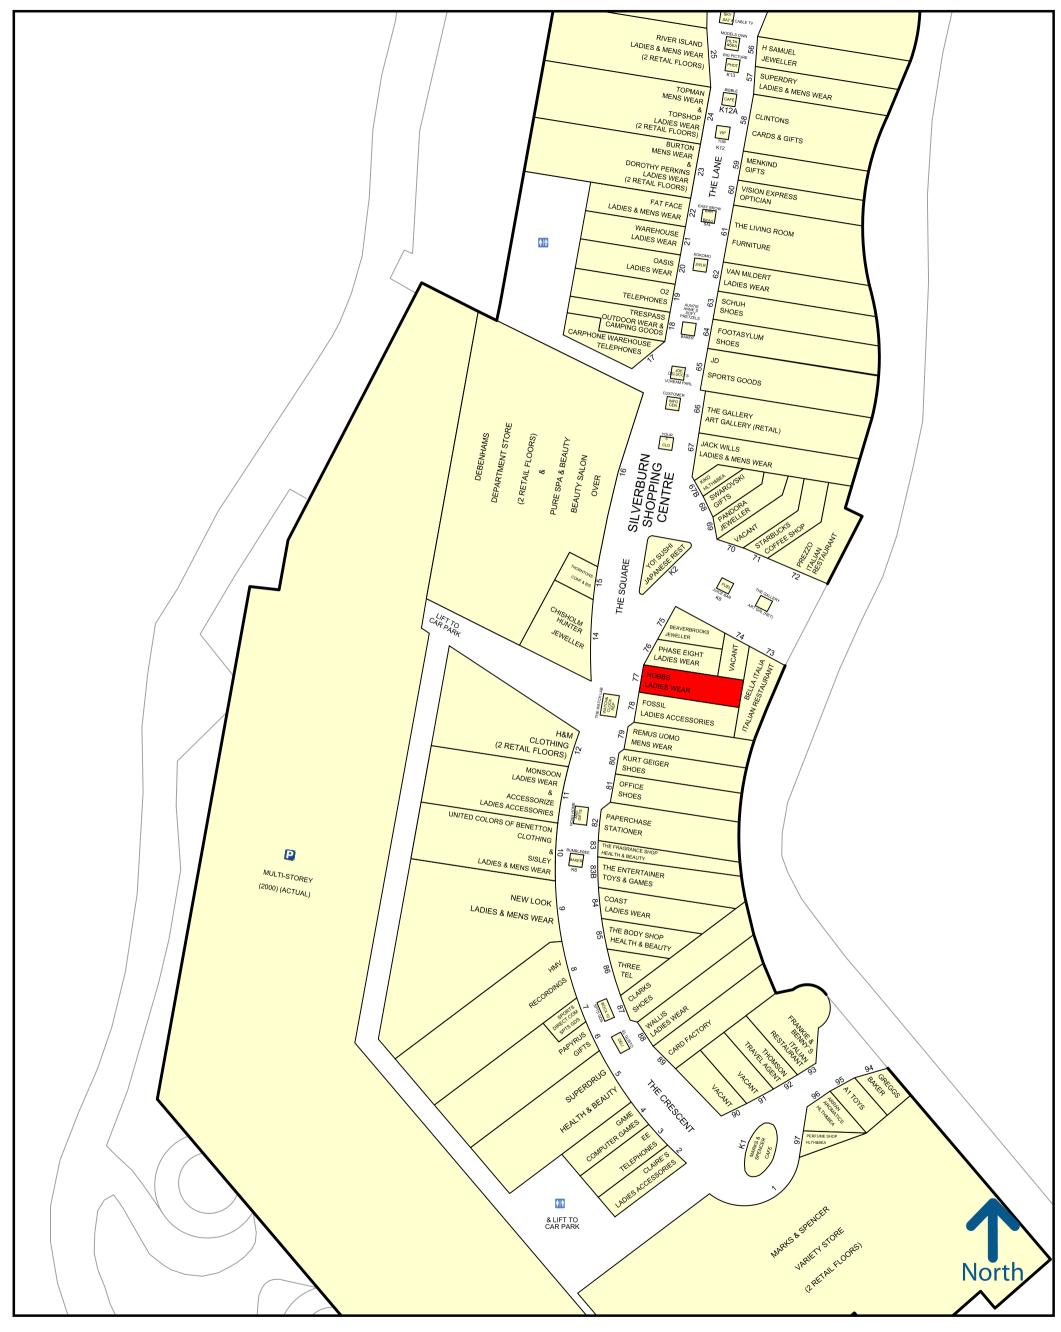

#### **LOCATION**

The premises occupy a prominent location within Silverburn Shopping Centre adjacent to Fossil and Phase Eight. Other nearby retailers include Beaverbrooks, Debenhams, H&M, Kurt Geiger and Monsoon together with a number of other well established retailers.

50 metres

Experian Goad Plan Created: 01/05/2018 Created By: Stephen Kane and Co