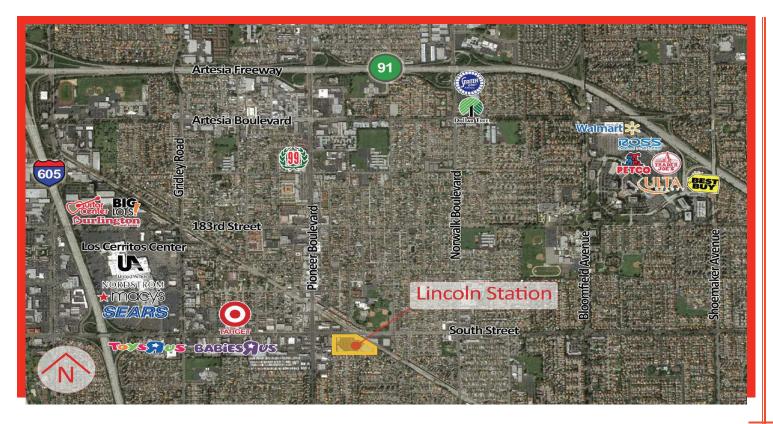

# **FEATURES**

An approximate 90,000 square foot community shopping center on 8 acres anchored by Sports Authority and Chase.

Dense trade area with over 26,000 people within a 1-mile radius of the site.

Excellent visibility and accessibility to South Street, one of the major east/west arteries in southern Los Angeles county.

Traffic counts on South Street at Pioneer Boulevard - 25,000 cars per day. Traffic counts on Pioneer at South Street-15,000 cars per day (Source- City of Cerritos Traffic Engineering Dept.-2008).

Located within 1 mile of Macerich's 1.3 million square foot Los Cerritos Center. It is anchored by Nordstrom, Macy's, Sears and the Cerritos Auto Square, one of the largest auto malls in the country, totaling over \$1 billion in sales.