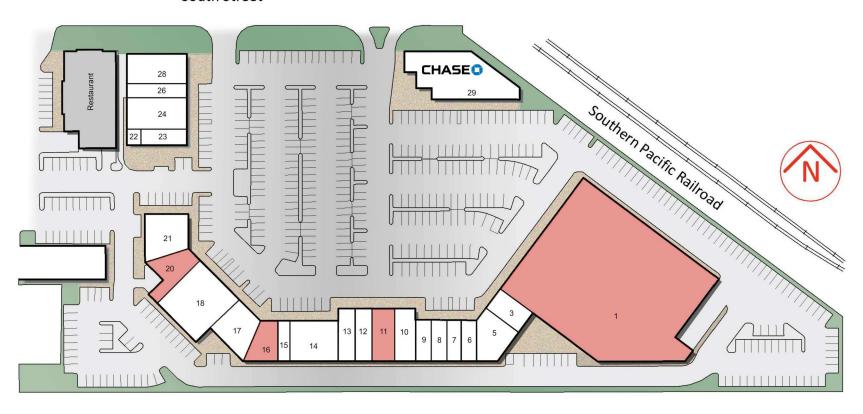

### **TENANT INDEX**

Apple Nail Salon

| 1  | AVAILABLE            | 39,590 SF | 13 | Rose Hills             | 1,640 SF | 22 | Pinoy-Pinay (Storage) | 508 SF   |
|----|----------------------|-----------|----|------------------------|----------|----|-----------------------|----------|
| 3  | Dahn Yoga & Tai Chi  | 1,616 SF  |    | Arrangement Center     |          | 23 | Sharetea              | 1,175 SF |
| 5  | C2 Education         | 2,598 SF  | 14 | Leslie's Pool Supplies | 3,520 SF | 24 | Zensen Sushi Express  | 3,135 SF |
| 6  | Kalahi Bakery & Deli | 1,090 SF  | 15 | Nanu's Threading &     | 870 SF   | 26 | Snowflakes Exotic     | 1,200 SF |
| 7  | Cerritos Tennis Shop | 1,090 SF  |    | Beauty                 |          |    | Shaved Ice            |          |
| 8  | Edible Arrangements  | 1,090 SF  | 16 | AVAILABLE              | 1,814 SF | 28 | Blossom Restaurant    | 3,147 SF |
| 9  | Dentist              | 1,100 SF  | 17 | Thai Mayom             | 2,687 SF | 29 | Chase Bank            | 7,150 SF |
| 10 | Optometrist          | 1,879 SF  | 18 | Hanmi Bank             | 5,580 SF |    |                       |          |
| 11 | AVAII ABI F          | 1 901 SF  | 20 | AVAILABLE              | 2,270 SF |    |                       |          |

3,124 SF

21 Pinoy-Pinay Foods

1,474 SF

# PROJECT SUMMARY

Site Area +/-8.33 AC +/-362,855 SF

**Building Summary**Gross Leasable Area

+/-91,248 SF