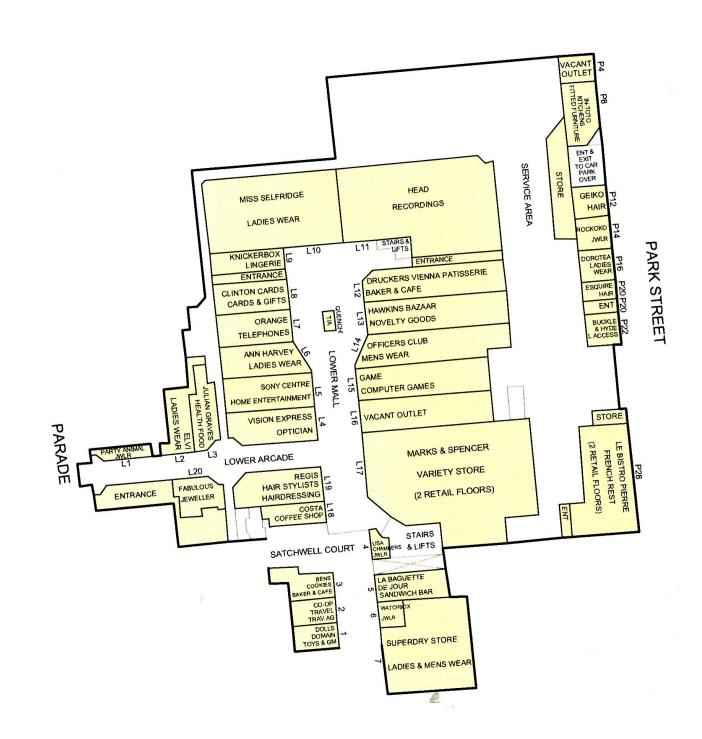

### Situation

Situated in a prime retail location in the Lower Mall of Royal Priors next to Orange, Sony Centre and close by to Clinton Cards, Miss Selfridge, Game and Marks & Spencer.