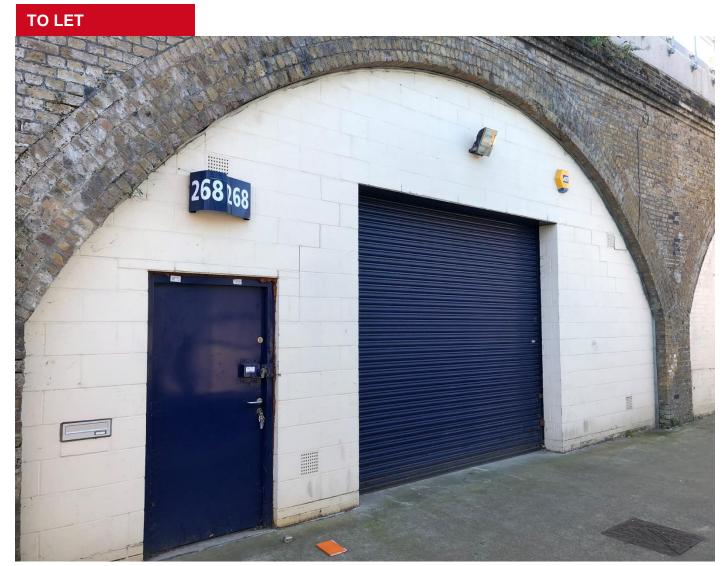

### LIGHT INDUSTRIAL ARCH UNIT EXTENDING TO 765 SQ FT

- REFERENCE NUMBER: LER02702
- FULLY LINED ARCH
- ELECTRIC ROLLER SHUTTER
- GREAT TRANSPORT LINKS
- NO WATER OR W/C FACILITIES

### **DESCRIPTION**

The property is a fully lined railway arch, entailing circa 765 sq ft of space. It hails an eclectic shutter, along with water and electricity supply.