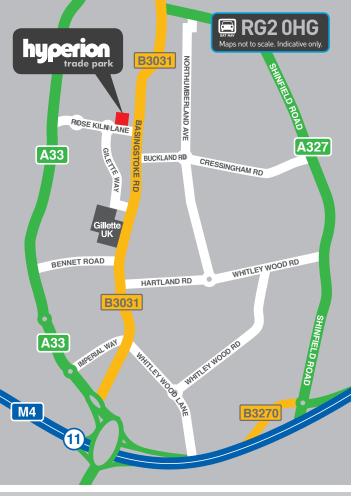

#### LOCATION

The property is located approximately 1.5 miles to the South of Reading Town Centre within one of the established industrial and trade locations in Reading.

The property is situated on Hyperion Way which is accessed via Basingstoke Road and is within 2 miles of J11 of the M4.

The M4 in turn provides excellent links to London to the East, approximately 40 miles away and Bristol to the West, approximately 80 miles. Heathrow airport is approximately 30 miles away.