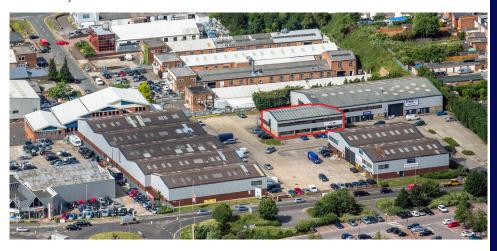

SCREVFIX

JNIT 6

ROSE KILN LANE

HYPERION WAY

#### **DESCRIPTION**

The property is to be redeveloped to provide a ground floor warehouse/trade counter unit, with a single loading door to the end elevation. There are excellent car parking provisions on site.