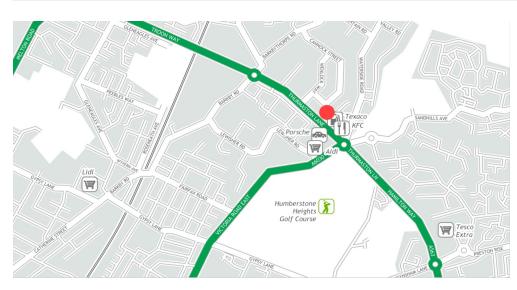

#### Location

The property sits in a prominent position fronting the eastbound carriageway of the A563 Thurmaston Lane which comprises part of the Leicester Outer Ring Road. Leicester city centre lies 3 miles to the south-west and the A563 leads west to the M1 which is 5 miles distant.

Access to the property is direct from the A563 with egress via Highcliffe Road to the north.

The surrounding area is largely commercial in nature with Leicester **Porsche** directly opposite and a **Morrisons/Texaco** forecourt to the north. Other nearby occupiers include **KFC**, **Aldi** and a large **Tesco Extra** lies 0.5 miles south.