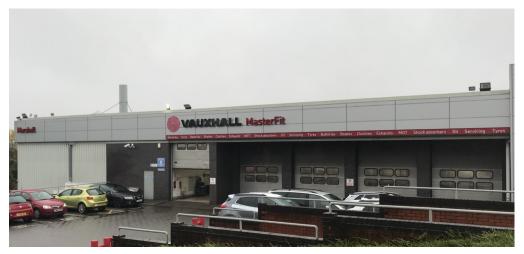

### **Description**

The property, constructed in 1992, comprises of an established full motor dealership facility of frame construction with a front glazed showroom. The site includes a large front showroom, two workshop areas, a bodyshop, office, parts and valeting accommodation.

The two workshop areas are also fitted to a good standard with tiled flooring, lighting by way of florescent strip lighting and translucent ceiling panels and heating by ceiling suspended warm air blowers. There are a total of 15 workbays across the two workshop areas.