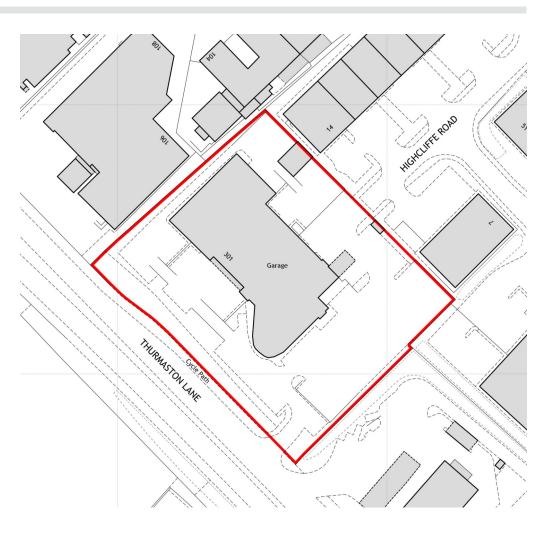

#### Location

The property sits in a prominent position fronting the eastbound carriageway of the A563 Thurmaston Lane which comprises part of the Leicester Outer Ring Road. Leicester city centre lies 3 miles to the south-west and the A563 leads west to the M1 which is 5 miles distant.

Access to the property is direct from the A563 with egress via Highcliffe Road to the north.

The surrounding area is largely commercial in nature with Leicester **Porsche** directly opposite and a **Morrisons/Texaco** forecourt to the north. Other nearby occupiers include **KFC**, **Aldi** and a large **Tesco Extra** lies 0.5 miles south.