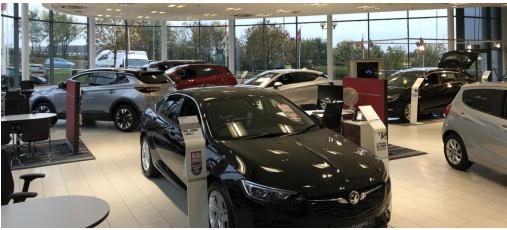

### **Description**

The property, constructed in 1992, comprises of an established full motor dealership facility of frame construction with a front glazed showroom. The site includes a large front showroom, two workshop areas, a bodyshop, office, parts and valeting accommodation.

The showroom sits at the front of the site and is fitted to a high standard with a tiled floor, high set suspended ceiling with recessed lighting and air conditioning units and has space for 10 vehicles to be displayed.