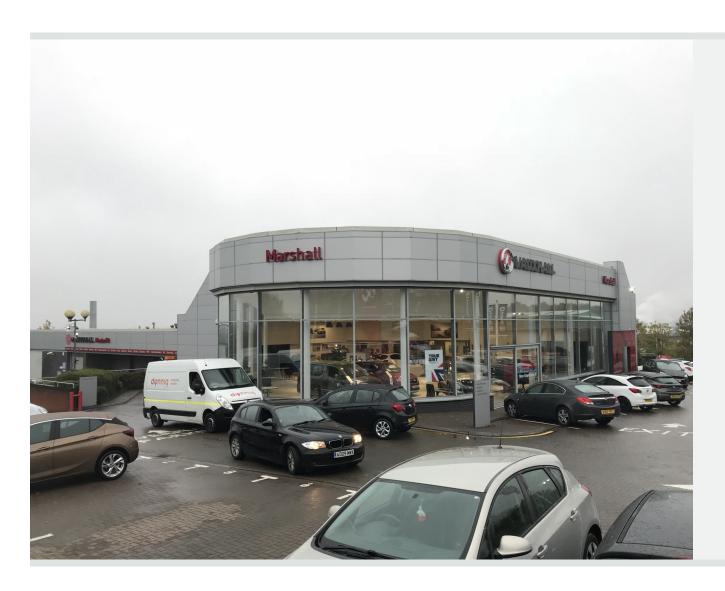

#### Location

The property sits in a prominent position fronting the eastbound carriageway of the A563 Thurmaston Lane which comprises part of the Leicester Outer Ring Road. Leicester city centre lies 3 miles to the south-west and the A563 leads west to the M1 which is 5 miles distant.

Access to the property is direct from the A563 with egress via Highcliffe Road to the north.

The surrounding area is largely commercial in nature with Leicester **Porsche** directly opposite and a **Morrisons/Texaco** forecourt to the north. Other nearby occupiers include **KFC**, **Aldi** and a large **Tesco Extra** lies 0.5 miles south.

### **Description**

The property, constructed in 1992, comprises of an established full motor dealership facility of frame construction with a front glazed showroom. The site includes a large front showroom, two workshop areas, a bodyshop, office, parts and valeting accommodation.