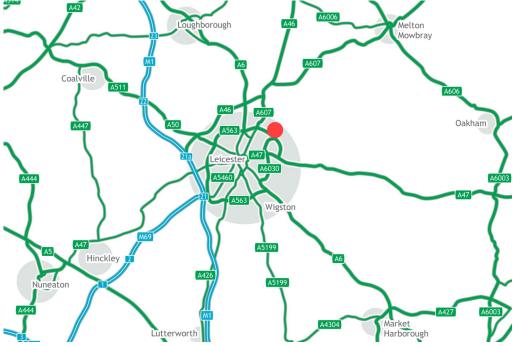

#### Location

The property sits in a prominent position fronting the eastbound carriageway of the A563 Thurmaston Lane which comprises part of the Leicester Outer Ring Road. Leicester city centre lies 3 miles to the south-west and the A563 leads west to the M1 which is 5 miles distant.