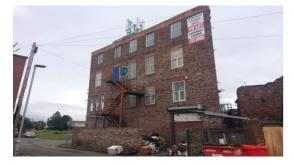

### Description

Venmore Commercial are delighted to present to market this substantial four storey warehouse boasting a floor size of 312 square metres over the four floors. The property is currently vacant and ready for immediate occupation. The property offers the potential for a residential conversion subject to the necessary planning consents.

Externally the property benefits from electric roller shutters, double glazed window, There is a telecoms mast that is located on the roof

of the property that has been sold to a telecoms surveyor on a 99 year lease.

## **Key Facts**

- Four Storey Investment Opportunity
- Potential Residential Development
- Available For Immediate Commercial Occupation
- Desirable Location
- Roller Shutters Throughout Ground Floor
- Freehold Property