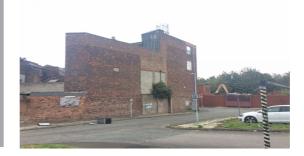

### Description

Venmore Commercial are delighted to present to market this substantial four storey warehouse boasting a floor size of 312 square metres over the four floors. The property is currently vacant and ready for immediate occupation. The property offers the potential for a residential conversion subject to the necessary planning consents.

Externally the property benefits from electric roller shutters, double glazed window, There is a telecoms mast that is located on the roof

of the property that has been sold to a telecoms surveyor on a 99 year lease.

### Location

The property is located just off of Seaforth Road and is adjacent to Seaforth and Litherland Train Station, approximately 3.5 miles from Liverpool City Centre.