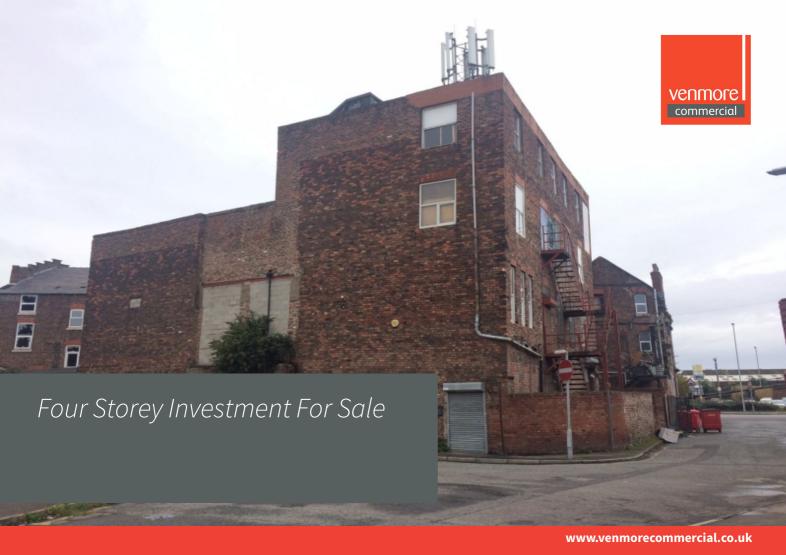

### Description

Venmore Commercial are delighted to present to market this substantial four storey warehouse boasting a floor size of 312 square metres over the four floors. The property is currently vacant and ready for immediate occupation. The property offers the potential for a residential conversion subject to the necessary planning consents.

Externally the property benefits from electric roller shutters, double glazed window, There is a telecoms mast that is located on the roof

of the property that has been sold to a telecoms surveyor on a 99 year lease.

## **Key Facts**

- Four Storey Investment Opportunity
- Potential Residential Development
- Available For Immediate Commercial Occupation
- Desirable Location
- Roller Shutters Throughout Ground Floor
- Freehold Property