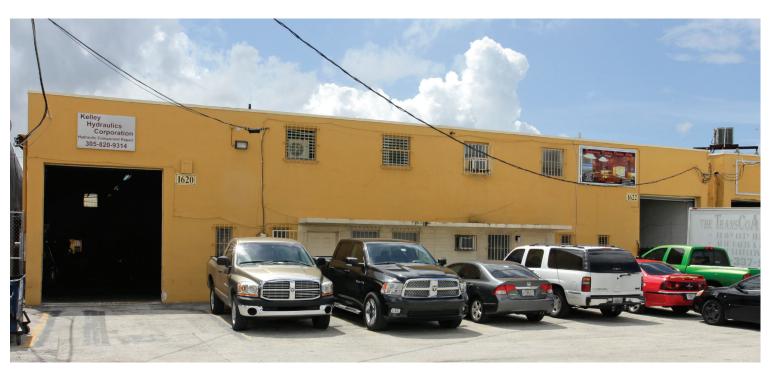

## **WEST HIALEAH INDUSTRIAL CENTER I**

+/- 2,000 Sq. Ft. AVAILABLE FOR LEASE 1622 W 31 Place, Hialeah Fl, 33010

## PROPERTY FEATURES

- ►+/- 2,000 Sq. Ft. Total Size
- ▶+/- 200 Sq. Ft. Office
- ►+/- 1,800 Sq. Ft. Warehouse
- ▶ 16' Clear Ceiling Height
- ►One (1) Street Level Loading Door
- ► City Water & Sewer

Lease Rate: \$1,800 Monthly Gross