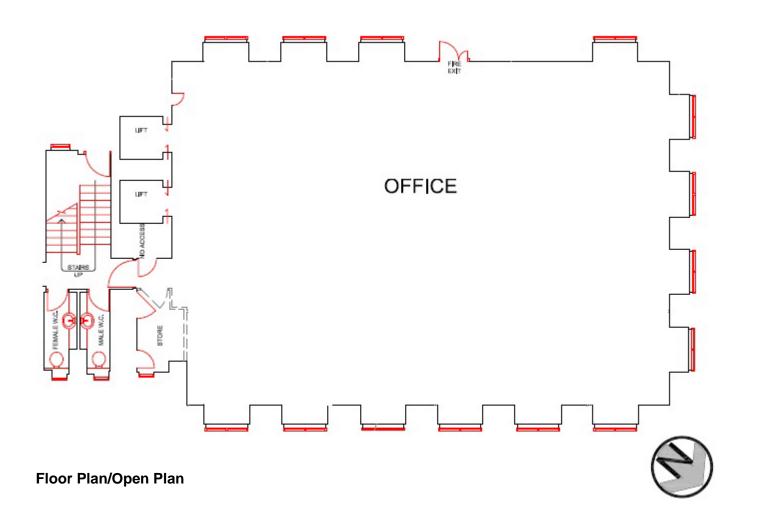

#### **ACCOMMODATION**

The available accommodation comprises the entire first floor having a net floor area of 2,432 sq ft. With windows on three elevations, the offices are bright and enjoy an aspect over Hyde Park. The offices have been fitted out to a high standard, with a combination of private offices and conference rooms.