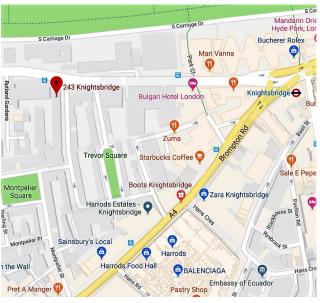

#### **LOCATION**

The property is situated on the south side of Knightsbridge at its junction with Trevor Place. Knightsbridge underground station (Piccadilly line) is within a 5 minute walk, as are the diverse range of hotels, restaurants and shopping opportunities on Brompton Road and Sloane Street.