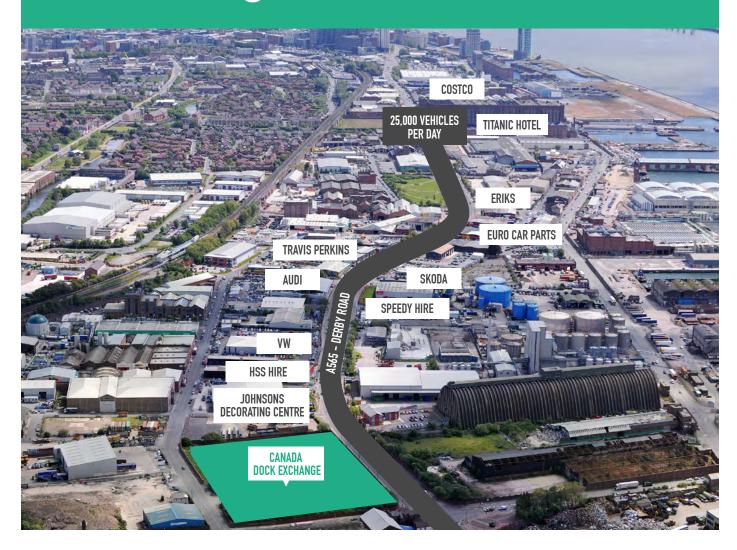

# The Location

Canada Dock Exchange is located on Derby Road, 2 miles north of Liverpool city centre.

The site benefits from over 35,000 passing vehicles movements per day. The site is surrounded by automotive and trade operators including: Audi, VW, Skoda, Euro Car Parts,

Mercedes Vans, HSS Hire, Johnsons Decorating Centre, Speedy Hire and Travis Perkins. Bankhall and Sandhills Train Stations are 5 minutes walk from the site.