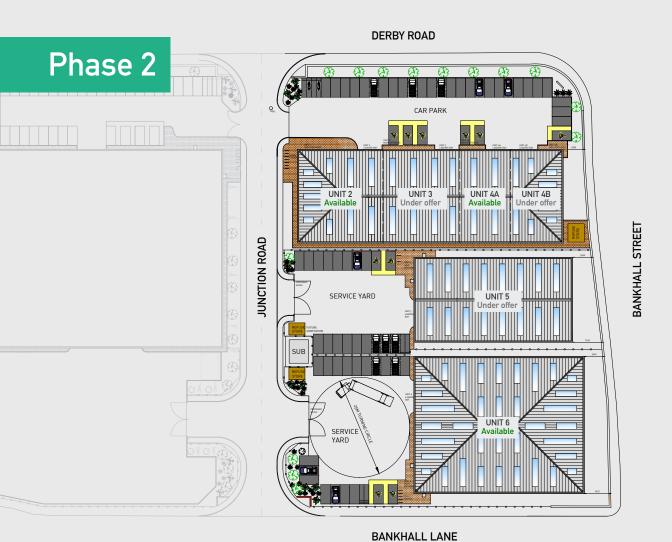

### The Terms

Terms available on application for a fully insuring and repairing Lease.

Consideration given to Freehold sales.

| UNIT 1  | - | 30,000 sqft | - | Let to CCF Ltd |
|---------|---|-------------|---|----------------|
| UNIT 2  | - | 5,000 sqft  | - | Available      |
| UNIT 3  | - | 4,500 sqft  | - | Under Offer    |
| UNIT 4A | - | 3,000 sqft  | - | Available      |
| UNIT 4B | - | 3,000 sqft  | - | Under Offer    |
| UNIT 5  | - | 8,500 sqft  | - | Under Offer    |
| UNIT 6  | - | 15,000 sqft | - | Available      |