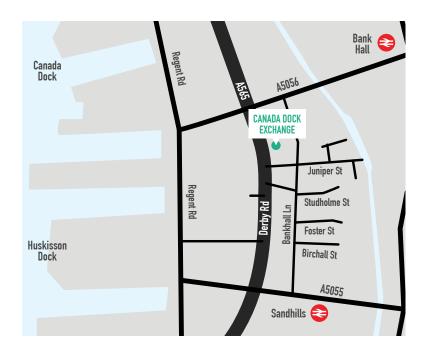

# The Location

Canada Dock Exchange is located on Derby Road, 2 miles north of Liverpool city centre.

The site benefits from over 35,000 passing vehicles movements per day. The site is surrounded by automotive and trade operators including: Audi, VW, Skoda, Euro Car Parts,

Mercedes Vans, HSS Hire, Johnsons Decorating Centre, Speedy Hire and Travis Perkins. Bankhall and Sandhills Train Stations are 5 minutes walk from the site.