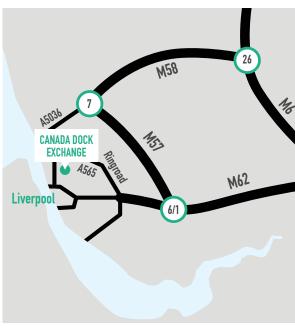

# The Location

Canada Dock Exchange is located on Derby Road, 2 miles north of Liverpool city centre.

The site benefits from over 35,000 passing vehicles movements per day. The site is surrounded by automotive and trade operators including: Audi, VW, Skoda, Euro Car Parts,

Mercedes Vans, HSS Hire, Johnsons Decorating Centre, Speedy Hire and Travis Perkins. Bankhall and Sandhills Train Stations are 5 minutes walk from the site.