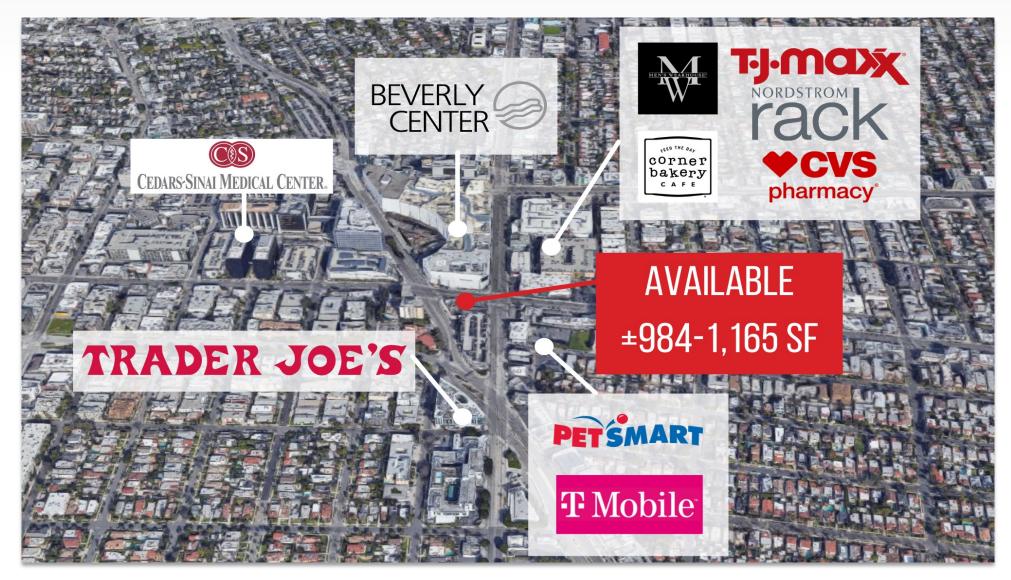

### **PROPERTY FEATURES**

- Main signalized tri-corner of La Cienega/3rd/San Vicente
- Adjacent to the Miracle Mile District, Beverly Hill and West Hollywood
- Across from the Beverly Center and Beverly Connection centers
- Across from Cedars Sinai Hospital campus
- Surrounded by densely populated residential neighborhoods

### **PROPERTY DESCRIPTION**

2nd generation restaurant and retail space for lease at the iconic Plaza Cienega on the SWC of 3rd & La Cienega. This exceptionally well located retail center features high street visibility, monument signage and parking in a rare dedicated on-site lot. The Center's A+ National & Regional tenants include Fatburger, Subway, Northend Pizza, Saigon Fresh and more!