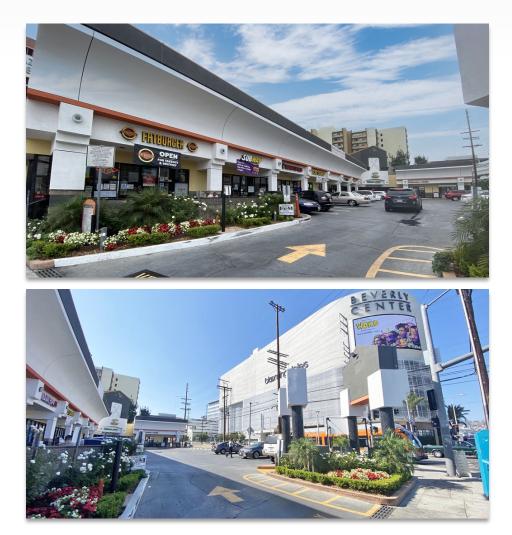

### **PROPERTY DESCRIPTION**

2nd generation restaurant and retail space for lease at the iconic Plaza Cienega on the SWC of 3rd & La Cienega. This exceptionally well located retail center features high street visibility, monument signage and parking in a rare dedicated on-site lot. The Center's A+ National & Regional tenants include Fatburger, Subway, Northend Pizza, Saigon Fresh and more!