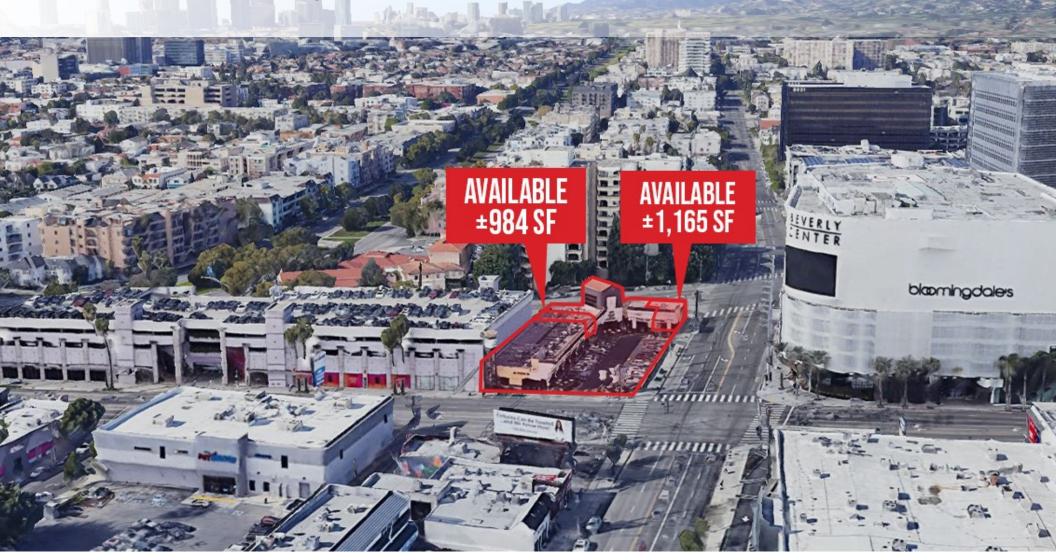

8500-8522 W. 3rd Street, Los Angeles, CA 90048

### **PROPERTY FEATURES**

- Main signalized tri-corner of La Cienega/3rd/San Vicente
- Adjacent to the Miracle Mile District, Beverly Hill and West Hollywood
- Across from the Beverly Center and Beverly Connection centers
- Across from Cedars Sinai Hospital campus
- Surrounded by densely populated residential neighborhoods

### **PROPERTY DESCRIPTION**

2nd generation restaurant and retail space for lease at the iconic Plaza Cienega on the SWC of 3rd & La Cienega. This exceptionally well located retail center features high street visibility, monument signage and parking in a rare dedicated on-site lot. The Center's A+ National & Regional tenants include Fatburger, Subway, Northend Pizza, Saigon Fresh and more!