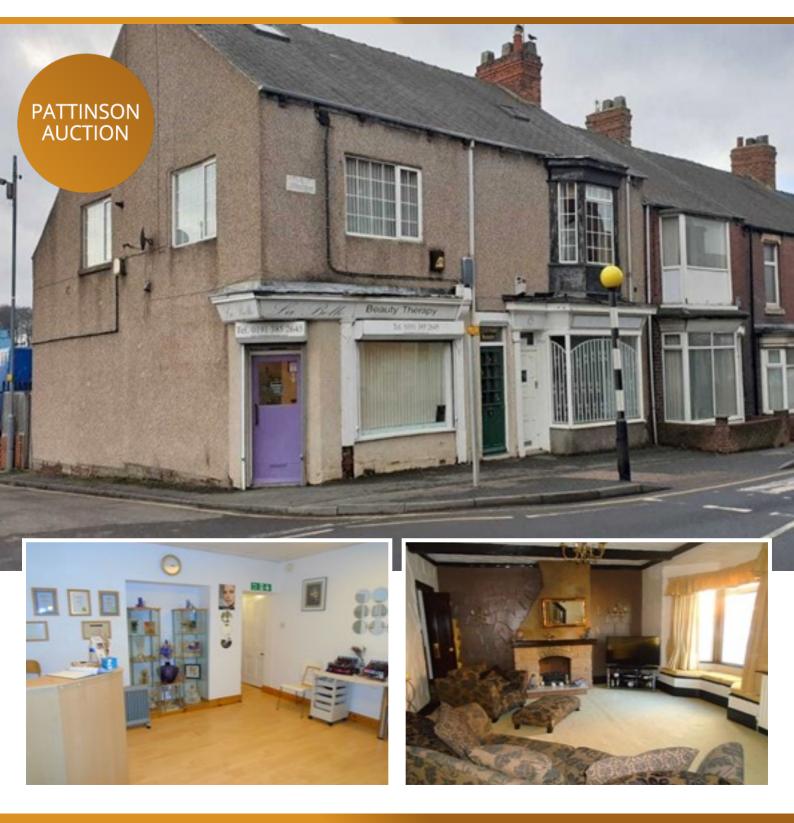

## Description

FOR SALE BY AUCTION: terms and conditions apply.

We are pleased to offer to auction this unique end terrace mixed commercial and residential property, prominently positioned on the corner of Morton Crescent, Fencehouses, Houghton Le Spring. The ground floor comprises 2no. self-contained retail units; one was previously office/retail space, and the other is currently still in use as a beauty and tanning salon. To the first floor and second floors is a deceptively large, quirky three bedroom maisonette, which must be viewed to be appreciated. The salon and maisonette are currently owner occupied, where they run a very established business named 'La Belle' which is to be included in the sale. There is the option for a buyer to extend the salon through to the other unit if desired (subject to planning), or to let out the vacant unit to generate extra income. This lot offers an excellent opportunity for use as a multi-use investment property, or as an ideal owner occupier business opportunity. We thoroughly recommend viewing the property to fully grasp its potential.

## **Commercial Accommodation**

Retail unit one: Main sales area to the front 2x treatment rooms Kitchen W.C.

Retail unit two: Main sales area to the front Office/storage space Kitchen W.C.

NIA

#### **Residential Accommodation**

Entrance hall with stairs leading to:

Landing with storage cupboard.

Living room with stone fireplace, double glazed bay window and radiator, leading to:

Dining room with stone fireplace, radiator and double glazed windows.

Fitted kitchen/breakfast room with double glazed window and radiator, sink with draining board and mixer tap, gas cooker, washing machine.

Full white bathroom suite with low level W.C., wash hand basin, shower cubicle and large corner bath. Radiator and double glazed window.

Bedroom one with fitted wardrobes and double glazed window.

Loft room one with 2x velux windows, 2x radiators and fitted wardrobes. Accessed from living room.

Loft room two with velux window and spot lighting.

## **Business Details**

The subject business is currently trading in the left hand side unit as La Belle, an established beauty and tanning salon. La Belle was established back in 2004 and has been successfully trading since, building a large selection of loyal regular customers. The business has an established online presence, with its own website and Facebook page and great online reviews. The unit is fully fitted and equipped for purpose, and all of this is to be included in the sale. Accounts can be made available upon serious enquiry.