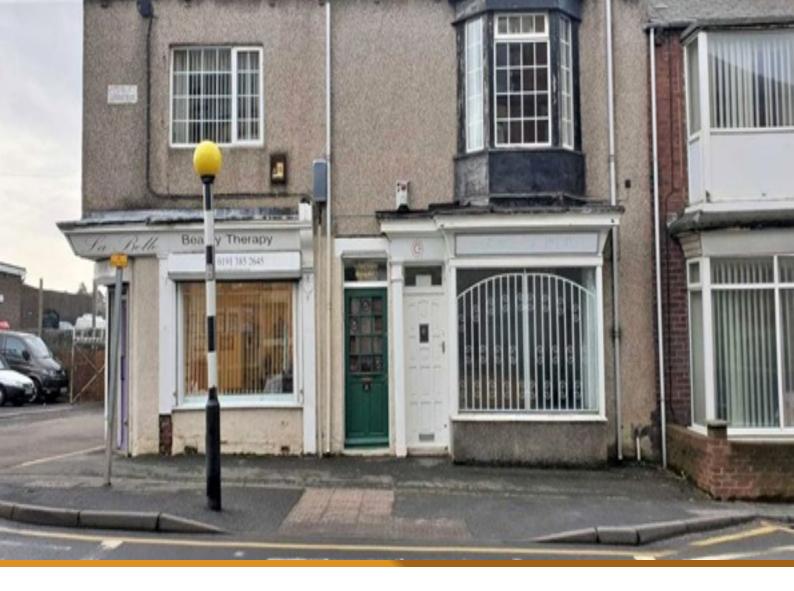

## Description

FOR SALE BY AUCTION: terms and conditions apply.

We are pleased to offer to auction this unique end terrace mixed commercial and residential property, prominently positioned on the corner of Morton Crescent, Fencehouses, Houghton Le Spring. The ground floor comprises 2no. self-contained retail units; one was previously office/retail space, and the other is currently still in use as a beauty and tanning salon. To the first floor and second floors is a deceptively large, quirky three bedroom maisonette, which must be viewed to be appreciated. The salon and maisonette are currently owner occupied, where they run a very established business named 'La Belle' which is to be included in the sale. There is the option for a buyer to extend the salon through to the other unit if desired (subject to planning), or to let out the vacant unit to generate extra income. This lot offers an excellent opportunity for use as a multi-use investment property, or as an ideal owner occupier business opportunity. We thoroughly recommend viewing the property to fully grasp its potential.

## **Commercial Accommodation**

Retail unit one: Main sales area to the front 2x treatment rooms Kitchen W.C.

Retail unit two: Main sales area to the front Office/storage space Kitchen W.C.

NIA

## **Business Details**

The subject business is currently trading in the left hand side unit as La Belle, an established beauty and tanning salon. La Belle was established back in 2004 and has been successfully trading since, building a large selection of loyal regular customers. The business has an established online presence, with its own website and Facebook page and great online reviews. The unit is fully fitted and equipped for purpose, and all of this is to be included in the sale. Accounts can be made available upon serious enquiry.