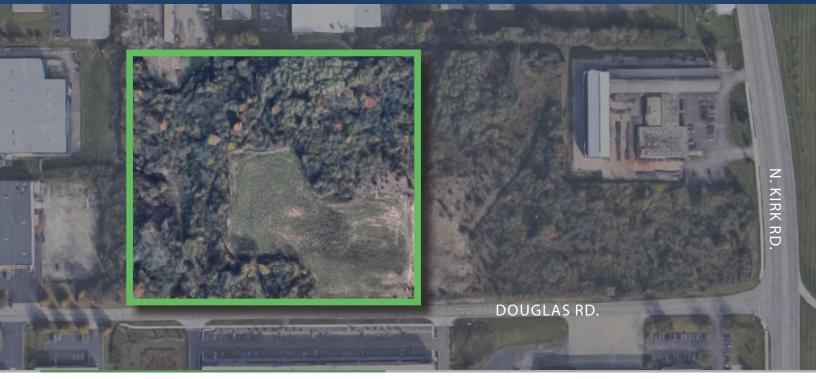

# 1225 DOUGLAS RD. | BATAVIA, IL

## DETAILS

| Land       | 9.24 Acres               |
|------------|--------------------------|
| Zoning     | LI (Light Industrial)    |
| Sale Price | \$2,388,830 (\$6.00 PSF) |

#### TRUCK TERMINALS, WAREHOUSE, MAINTENANCE FACILITY, AND OUTDOOR STORAGE PERMITTED

MATT GARLAND 630.729.7945

ANDREW MALETICH 630.729.7942 mgarland@cawleychicago.com amaletich@cawleychicago.com dalbers@cawleychicago.com