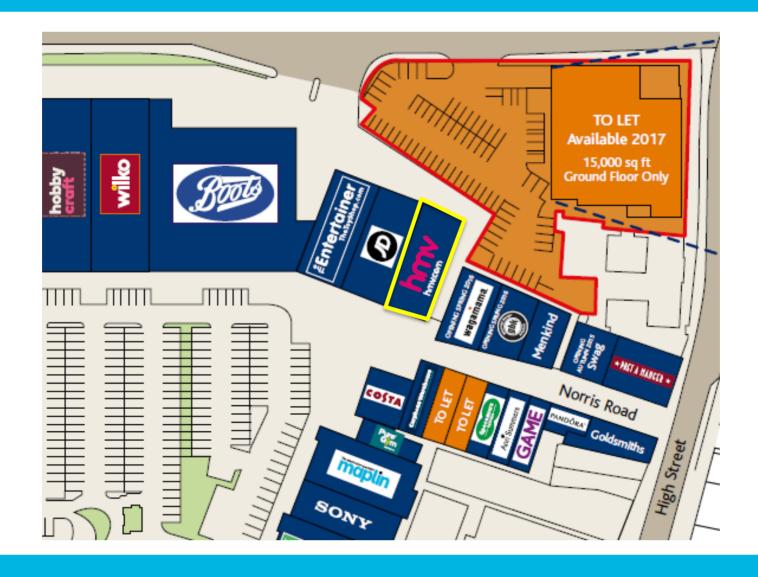

Unit SU5a is situated in a prominent position on Two Rivers Retail Park adjacent to **JD Sports**. Other retailers nearby include **The Entertainer**, **Boots**, **Wilko**, **Costa**, **Wags**, **GBK** and **Pure Gym**.