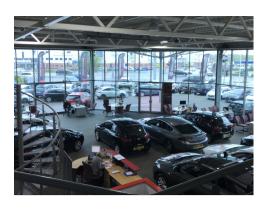

## **Description**

The premises comprise a purpose built motor dealership of steel portal frame construction with a combination of glazed and aluminum clad elevations.

Internally, the property includes full height glazed showroom elevations and the showroom accommodates 10 vehicles . To the rear are various compartmentalised offices with an open mezzanine balcony and further offices above. The dealership also provides a customer waiting area, parts accommodation, a 12 bay workshop, 4 MOT bays and staff ancillary areas.