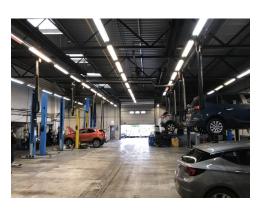

## **Description**

The premises comprise a purpose built motor dealership of steel portal frame construction with a combination of glazed and aluminum clad elevations.

Internally, the property includes full height glazed showroom elevations and the showroom accommodates 10 vehicles . To the rear are various compartmentalised offices with an open mezzanine balcony and further offices above. The dealership also provides a customer waiting area, parts accommodation, a 12 bay workshop, 4 MOT bays and staff ancillary areas.