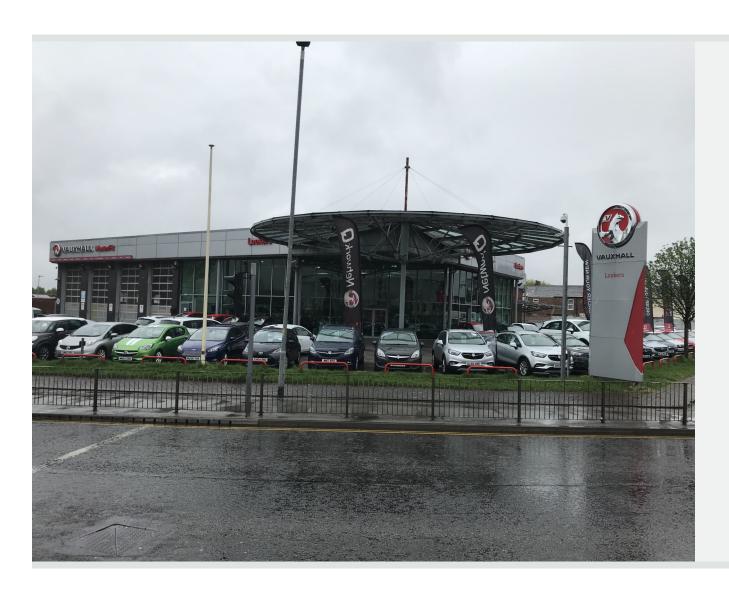

# FOR SALE **Prime Motor Dealership**

Winwick Road Warrington WA2 7PF CONTACT

William Seddon

07786 264490 | william.seddon@rapleys.com

**Stuart Lobb** 

07831 099095 | stuart.lobb@rapleys.com

Highly prominent location fronting Winwick Road (A49)

Established automotive area with Jaguar, Volvo, BMW & Mini, Ford and Skoda in close proximity

Directly opposite the Halliwell Jones Stadium

Suitable for alternative uses, subject to planning

1,469 sq m on 0.52 hectare (15,813 sq ft on 1.29 acres)

### Location

The property is prominently positioned fronting the A49 Winwick Road. This is the main road leading north from Warrington town centre, which lies a short distance to the south.

Nearby occupiers include **Jaguar**, **Volvo**, **BMW & Mini**, **Ford** and **Skoda**. A large **Tesco Extra** and the Halliwell Jones Stadium are located directly opposite.