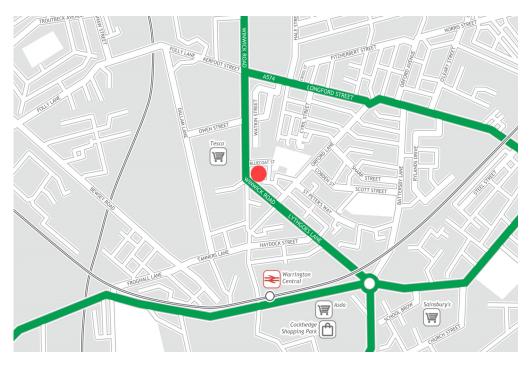

### Location

The property is prominently positioned fronting the A49 Winwick Road. This is the main road leading north from Warrington town centre, which lies a short distance to the south.

Nearby occupiers include **Jaguar**, **Volvo**, **BMW & Mini**, **Ford** and **Skoda**. A large **Tesco Extra** and the Halliwell Jones Stadium are located directly opposite.