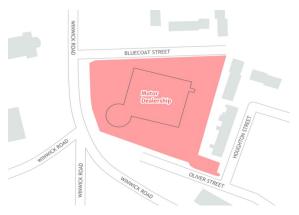

### Location

The property is prominently positioned fronting the A49 Winwick Road. This is the main road leading north from Warrington town centre, which lies a short distance to the south.

Nearby occupiers include **Jaguar**, **Volvo**, **BMW & Mini**, **Ford** and **Skoda**. A large **Tesco Extra** and the Halliwell Jones Stadium are located directly opposite.

Any maps are for identification purposes only and should not be relied upon for accuracy. Reproduced by permission of Geographers A-Z Map Co. Ltd. Licence No. A0203. This product includes mapping data licensed from Ordnance Survey - © Crown Copyright 2001. Licence No. 100017302 and © Crown Copyright, All rights reserved. Licence No. ES 100004619.