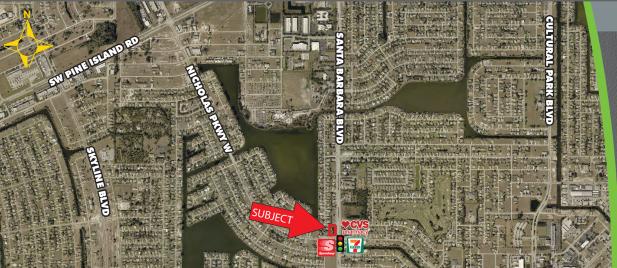

### HARD CORNER COMMERCIAL LOT-

Prime location at the NW corner of Nicholas Parkway W and Santa Barbara Boulevard, this P-1 zoned, two lot assemblage is a developers dream. The property is situated at the hard corner of the signalized intersection, with 250' frontage on Santa Barbara Boulevard, 105' on Nicholas Parkway and 105' SW 10th Terrace. There is currently an 1.864± SF house at the corner lot.

## FOR SALE

OLAS PARKWAY

- Signalized intersection of Nicholas Parkway and Santa Barbara Boulevard
- 250' (Santa Barbara Boulevard) x 105' (Nicholas Parkway W & SW 10th Terrace)
- 26,250± SF (0.60± Acres)
- P-1 Zoning (City of Cape Coral)
- Offering includes an 1,864± SF house
- A conceptual site plan for a 5,950± SF office building is available
- Possibility of expanding the project by purchasing the adjacent lot/lots