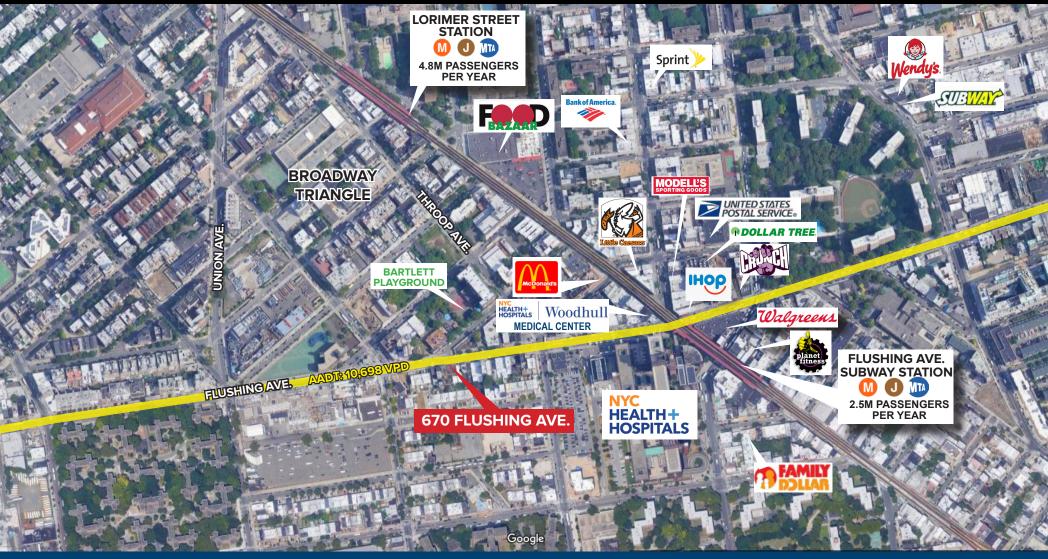

### COMMENTS

- SPACE FEATURES 100' OF ALL NEW GLASS FRONTAGE
- DOUBLE HEIGHT CEILINGS ON THIRD FLOOR
- TURN-KEY HIGH-END 2ND-FLOOR OFFICE SPACE
- NEW 1ST FLOOR RETAIL STOREFRONTS AVAILABLE
- CLOSE PROXIMITY TO THE **1 M 2 G M**

- CLOSE TO WOODHULL HOSPITAL
- WALKING DISTANCE TO BARTLETT PLAYGROUND
- SPACE DIVISIBLE, DEDICATED ELEVATOR

### **AREA TENANTS**

|                   |          | FLUSHING |          |
|-------------------|----------|----------|----------|
| DEMOGRAPHICS:     | 1 MILE   | 1.5 MILE | 2 MILE   |
| POPULATION        | 200,712  | 388,412  | 604,128  |
| HOUSEHOLDS        | 68,477   | 142,908  | 242,235  |
| AVERAGE HH INCOME | \$64,980 | \$83,505 | \$87,603 |