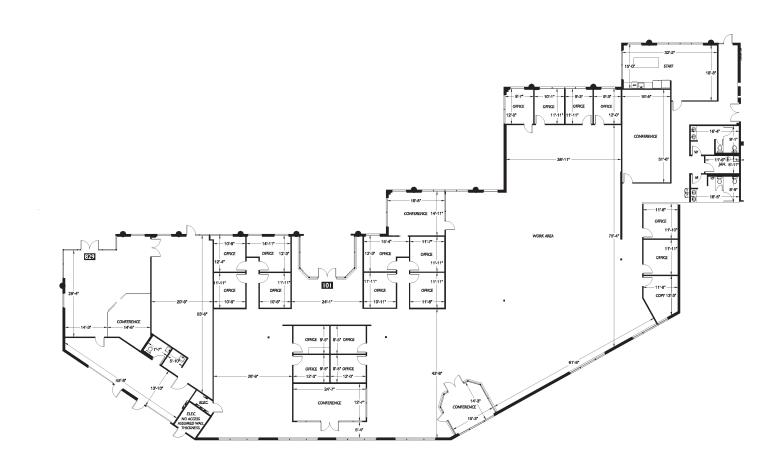

#### Suite 101

±25.021 SF (14.353 SF office)

High quality office improvements - can be demised\* Exposed high ceilings with lots of natural light

- 101A: ±14,353 SF office
- 101B: ±4,952 SF office or flex
- 101C: ±5,716 SF warehouse

### Georgetown Center Building B

Suite 101A: ±14,353 SF

**OFFICE** 

### Georgetown Center Building B

Suite 101B: ±4,952 SF

OFFICE / FLEX

### Georgetown Center Building B

Suite 101C: ±5,716 SF

WAREHOUSE WITH GRADE LEVEL ROLL UP DOOR