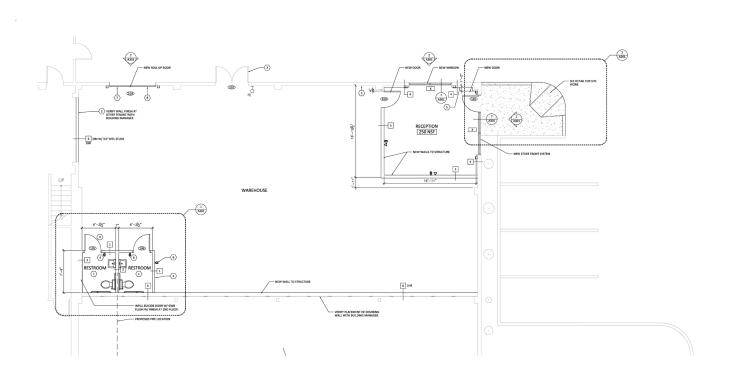

#### Suite D

±2,953 SF (250 SF office)

Recently remodeled flex improvements with new restrooms, office space and grade level roll up door

Suite 120 STG ±3,045 SF (Available 11/1/2019) Storage Warehouse

# Georgetown Center Building A

Suite D: 2,953 SF (250 SF office)

FLEX / WAREHOUSE