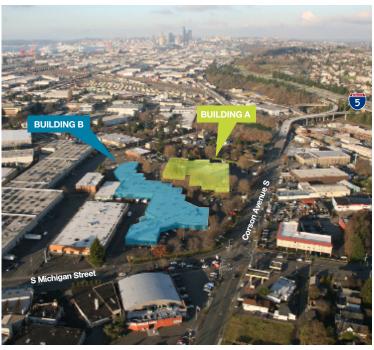

### Georgetown Center

5963 - 5959 Corson Ave S Seattle, WA

GeorgetownCenterSeattle.com

#### Building A - 5959 Corson Avenue S

#### Building B - 5963 Corson Avenue S