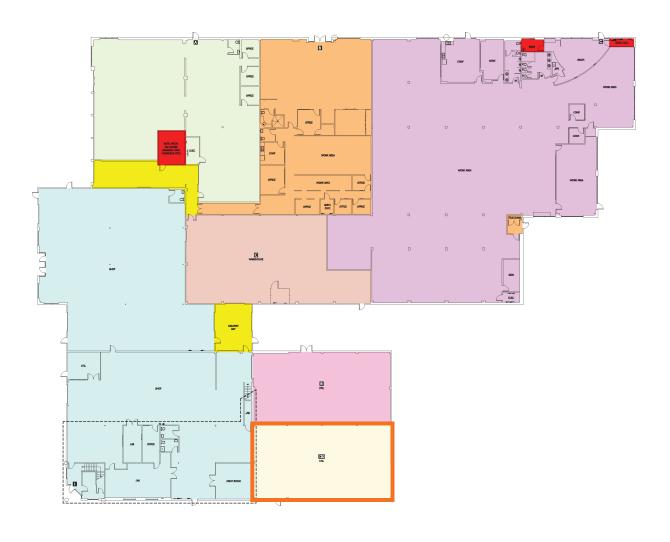

#### Suite 101

±25.021 SF (14.353 SF office)

High quality office improvements - can be demised\* Exposed high ceilings with lots of natural light

- 101A: ±14,353 SF office
- 101B: ±4,952 SF office or flex
- 101C: ±5,716 SF warehouse

### Georgetown Center Building B

Suite 101: 25,021 SF (14,353 SF office)

OFFICE / FLEX / WAREHOUSE

### Georgetown Center Building B

Suite 101A: ±14,353 SF

**OFFICE** 

### Georgetown Center Building B

Suite 101B: ±4,952 SF

OFFICE / FLEX

### Georgetown Center Building B

Suite 101C: ±5,716 SF

WAREHOUSE WITH GRADE LEVEL ROLL UP DOOR