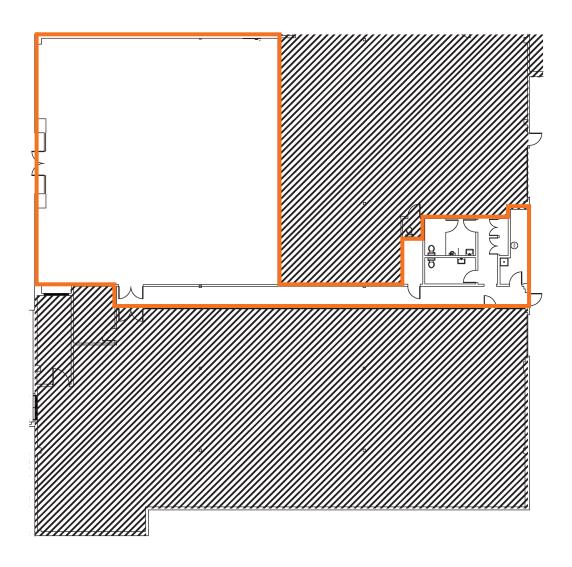

### Georgetown Center Building B

Suite 101C: ±5,716 SF

WAREHOUSE WITH GRADE LEVEL ROLL UP DOOR