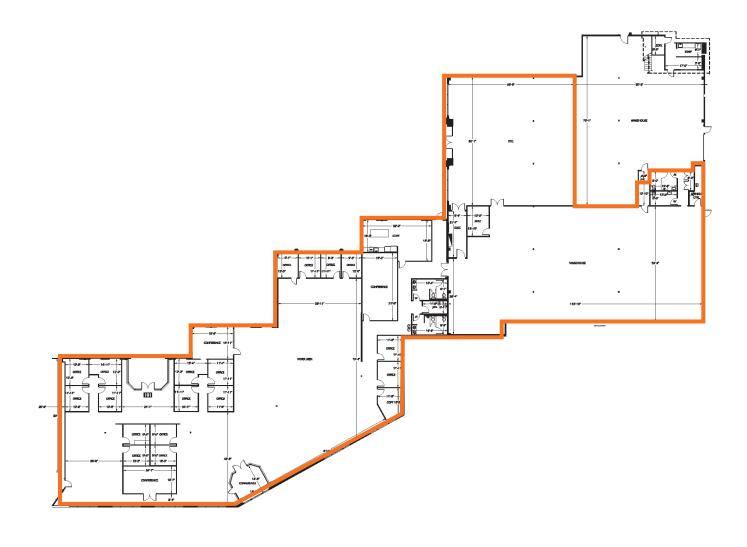

### Georgetown Center Building B

Suite 101: 25,021 SF (14,353 SF office)

OFFICE / FLEX / WAREHOUSE

#### Suite 101

±25.021 SF (14.353 SF office)

High quality office improvements - can be demised\* Exposed high ceilings with lots of natural light

- 101A: ±14,353 SF office
- 101B: ±4,952 SF office or flex
- 101C: ±5,716 SF warehouse

### Georgetown Center Building B

Suite 101A: ±14,353 SF

**OFFICE** 

### Georgetown Center Building B

Suite 101B: ±4,952 SF

OFFICE / FLEX

### Georgetown Center Building B

Suite 101C: ±5,716 SF

WAREHOUSE WITH GRADE LEVEL ROLL UP DOOR