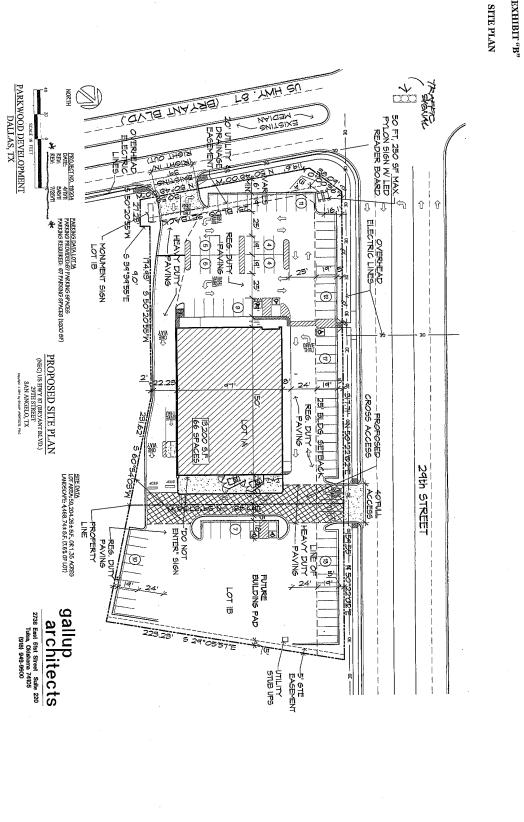

The property is located across from Wal-Mart SuperCenter and adjacent to Walgreens Pharmacy. New retail center under construction across 29th Street and a proposed McAlister's Deli. THIS PROPERTY HAS THE RIGHT TO PLACE A MONUMENT SIGN ON BRYANT BLVD. (HWY 87 NORTH).

SIZE: .673 ACRES (29,315 SF)

ZONING: CG (GENERAL COMMECIAL)

FRONTAGE: 160 LINEAR FEET ALONG WEST 29TH STREET

WATER / SEWER LINES: BOTH WATER AND SEWER LINES RUN IN FRONT OF THE PROPERTY ALONG WEST 29TH STREET.