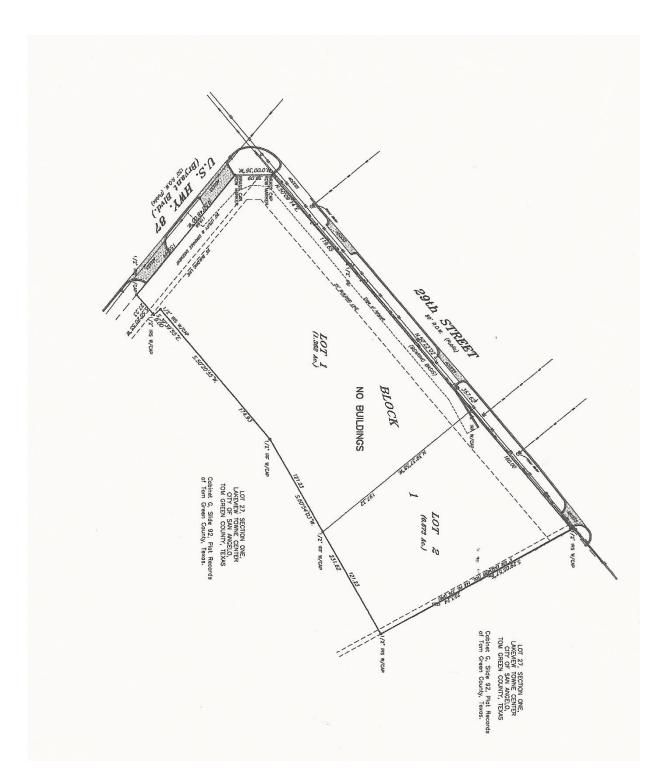

SIZE: .673 ACRES (29,315 SF)

ZONING: CG (GENERAL COMMECIAL)

FRONTAGE: 160 LINEAR FEET ALONG WEST 29TH STREET

WATER / SEWER LINES: BOTH WATER AND SEWER LINES RUN IN FRONT OF THE PROPERTY ALONG WEST 29TH STREET.