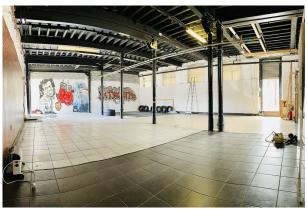

#### Description

Pearson Ferrier Commercial (Voted Number 1 Commercial Agent In Greater Manchester For Disposals 2021) are delighted to present to the market Unit 1 Albert Works.

This sought after commercial premises measures approximately 2060 sqft and would be suitable for a variety of business, including but not limited to the following: workshops, Industrial businesses and was until very recently being used as a gym. Unit 1 is currently configured to the previous tenants requirements of large open plan floor area with a 3.75m ceiling height and a partly completed shower block and w.c facilities, but could easier be adapted to suit your business requirements.