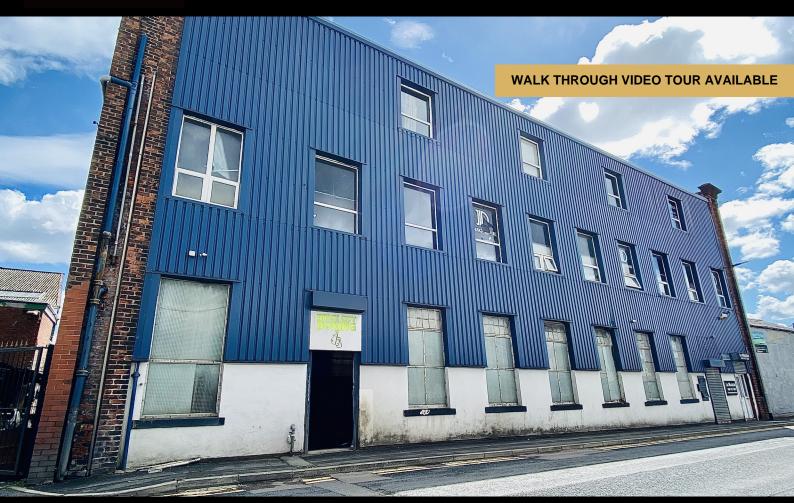

2060 SQFT INDUSTRIAL UNIT/ WORKSHOP/GYM. ALLOCATED PARKING. WALKING DISTANCE TO BURY TOWN CENTRE. WALK THROUGH VIDEO AVAILABLE TO VIEW.

## **Albert Works**

Unit 1, Brook Street, Bury, BL9 6AH

**Light Industrial** 

# TO LET

2,060 sq ft

(191.38 sq m)

- 2060 SQFT INDUSTRIAL UNIT/WORKSHOP/GYM
- VEHICLE AND PEDESTRIAN ENTRANCES
- 3.75M CEILING HEIGHT
- SHOWER AND TOILET BLOCK
- WALKING DISTANCE OF BURY TOWN CENTRE
- WALK THROUGH VIDEO TOUR AVAILBLE TO VIEW