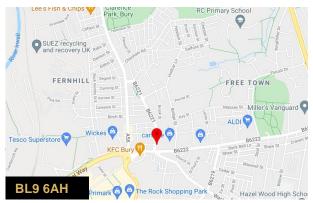

#### Location

The property is located on Brook Street only a few minutes walk to Bury town centre. Approximately 1/2 mile from Junction 2 of the M66 and the Greater Manchester motoway network. Manchester City Centre is only 10 miles away and is the commercial, financial, educational and cultural capital of the north and is home to the UK's strongest economic centre outside London and the South East.