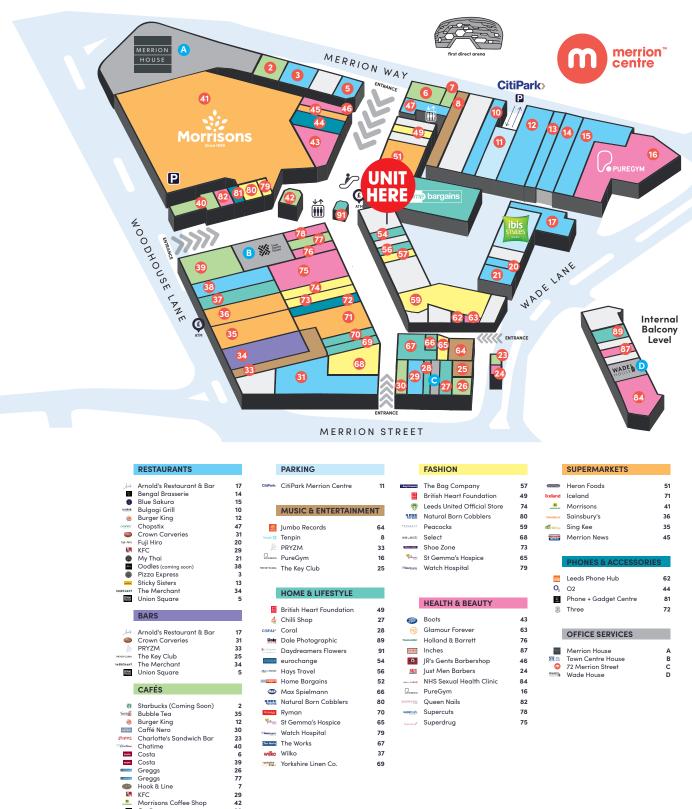

#### Accommodation

The property is situated in a prime position on the main mall close to Morrisons, Iceland, Hays Travel, Home Bargains, The Leeds United Club Store and Superdrug.

The Merrion Centre is at the heart of the Arena Quarter directly opposite the first direct arena which can be accessed through the Merrion Centre.

#### Location

The Merrion Centre is located in the heart of the Arena Quarter (adjacent to the state of the art 13.5k capacity first direct Arena) which is where the city's retail, entertainment, universities, civic and office areas meet.

The Centre is anchored by the only comprehensive supermarket offering in the City Centre, Morrisons. Other occupiers include a 134 bedroomed ibis Styles Hotel and Arnold's restaurant and bar, along with several other high end bars, restaurants and nightclubs (including Pizza Express, Bengal Brasserie, My Thai, Bulgogi Grill, Pryzm & Starbucks - coming soon). In addition, a state of the art 1,000 space CitiPark car park further complements the existing leisure/retail offering.

Other major high street retailers include Boots, 02, Superdrug, Peacocks, Costa Coffee, 3 Store, Home Bargains and Wilko also form part of this key retail destination within Leeds.

\* Source: pfm data

æ.