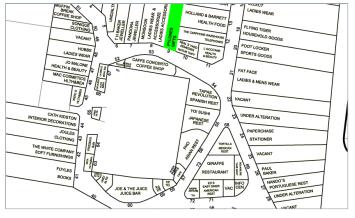

## A1 USE

Grand Central is anchored by **John Lewis** and offers "high end" shopping above New Street station. The unit adjoins. **Neal's YardRemedies** and **Monsoon/Accessorise** close to **L'Occitane**, **Pandora**, **Hobbs** and **Café Concerto**.