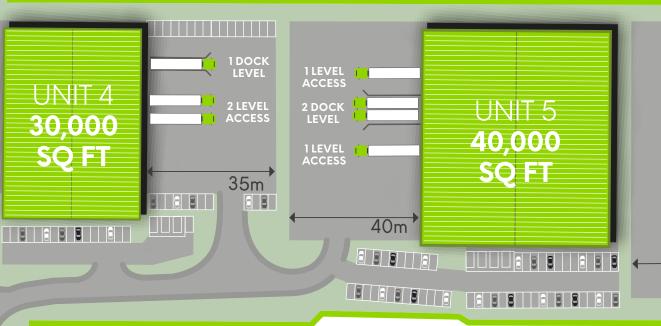

TOTAL

- -

WAREHOUSE

| UNIT 4      |                         |   |  |  |  |  |  |  |  |
|-------------|-------------------------|---|--|--|--|--|--|--|--|
| WAREHOUSE   |                         |   |  |  |  |  |  |  |  |
| OFFICES     |                         |   |  |  |  |  |  |  |  |
| TOTAL       |                         |   |  |  |  |  |  |  |  |
| PLOT AREA   |                         |   |  |  |  |  |  |  |  |
| <b>I</b> ·· | 1 DOCK LEVEL<br>DOOR    |   |  |  |  |  |  |  |  |
|             | 2 LEVEL ACCESS<br>DOORS | R |  |  |  |  |  |  |  |

| WAREHOUSE |                         |  |  |  |  |  |  |
|-----------|-------------------------|--|--|--|--|--|--|
| OFFICES   |                         |  |  |  |  |  |  |
| TOTAL     |                         |  |  |  |  |  |  |
| PLOT      | AREA                    |  |  |  |  |  |  |
| <u></u>   | 2 DOCK LEVEL<br>DOORS   |  |  |  |  |  |  |
|           | 2 LEVEL ACCESS<br>DOORS |  |  |  |  |  |  |