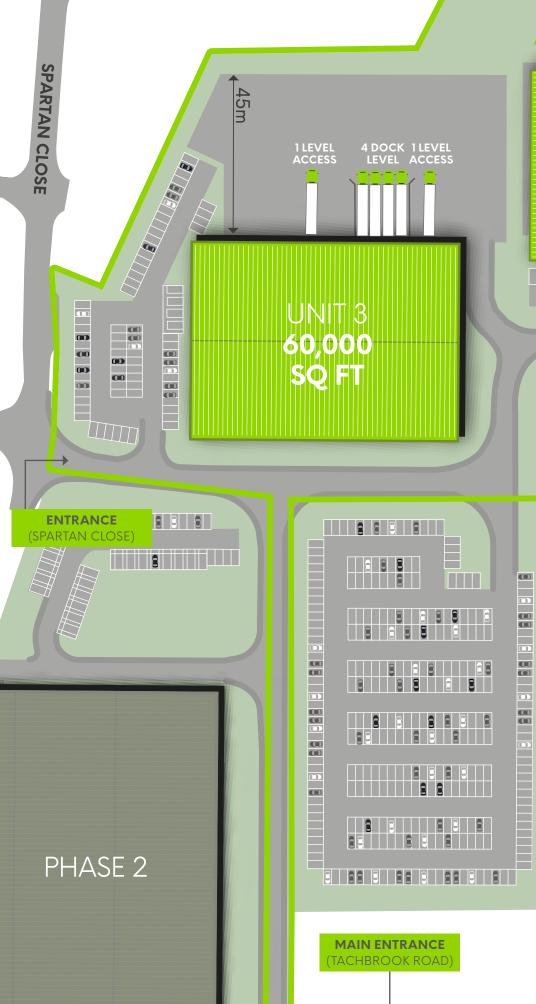

## PHASE 1 UNDER CONSTRUCTION

UNIT 3

OFFICES

PLOT AREA

4 DOCK LEVEL

2 LEVEL ACCESS

DOORS

DOORS

ADDITIONAL OFFICE ACCOMMODATION CAN BE INSTALLED TO EACH UNIT AS REQUIRED.

56,100 SQ FT

3,900 SQ FT

60,000 SQ FT

94 CAR PARKING

45M YARD DEPTH

SPACES

3.53 ACRES