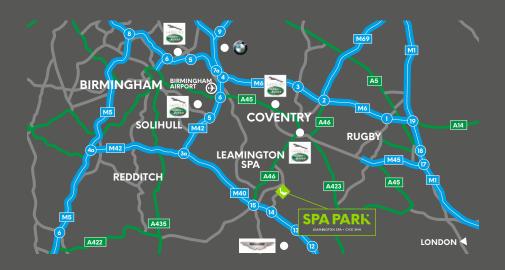

# **SPARK AT SPA PARK**

Spa Park is well connected, close to the A46 and junctions 14 and 15 of the M40. Learnington Spa train station is less than one mile away.

Coventry & Warwickshire has a long established track record for engineering and advanced manufacturing industries, with well-developed supply chains and expertise in automotive, aerospace and energy generation technology.

#### **DRIVE TIMES**

| AIRPORTS       |            |
|----------------|------------|
| COVENTRY       | 20MINS     |
| BIRMINGHAM INT | 35MINS     |
| EAST MIDLANDS  | 1HR        |
| LUTON          | 1HR 25MINS |
| HEATHROW       | 1HR 25MINS |

1HR 35MINS

2HRS 20MINS

2HRS 20MINS

2HRS 35MINS

3HRS

#### PORTS

AVONMOUTH LONDON GATEWAY LIVERPOOL FELIXSTOWE

A452 A425 WARWICK WARWICK PARKWAY LEAMINGTON MYTON ROAD SPA A46 A425 A4189 WARWICK BYPASS FACHBROOK A425 ROAD YARBURY LANE A425 J15 M40A452 J14 SPA PARK

#### SAT NAV: CV31 3HH