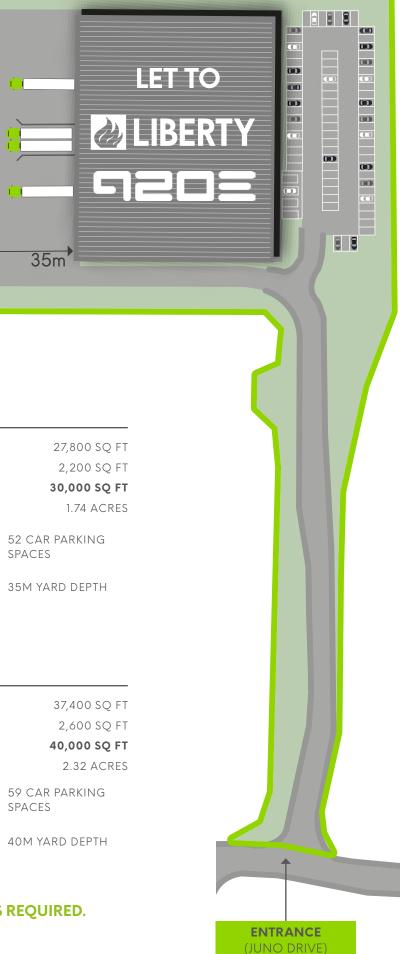

## PHASE 1 UNDER CONSTRUCTION

UNIT 3

OFFICES

PLOT AREA

4 DOCK LEVEL

2 LEVEL ACCESS

DOORS

DOORS

TOTAL

- -

WAREHOUSE

| UNIT 4      |                         |   |  |  |  |  |  |  |  |
|-------------|-------------------------|---|--|--|--|--|--|--|--|
| WAREHOUSE   |                         |   |  |  |  |  |  |  |  |
| OFFICES     |                         |   |  |  |  |  |  |  |  |
| TOTAL       |                         |   |  |  |  |  |  |  |  |
| PLOT AREA   |                         |   |  |  |  |  |  |  |  |
| <b>I</b> ·· | 1 DOCK LEVEL<br>DOOR    |   |  |  |  |  |  |  |  |
|             | 2 LEVEL ACCESS<br>DOORS | R |  |  |  |  |  |  |  |

| WAREHOUSE |                         |  |  |  |  |  |  |
|-----------|-------------------------|--|--|--|--|--|--|
| OFFICES   |                         |  |  |  |  |  |  |
| TOTAL     |                         |  |  |  |  |  |  |
| PLOT      | AREA                    |  |  |  |  |  |  |
| <u></u>   | 2 DOCK LEVEL<br>DOORS   |  |  |  |  |  |  |
|           | 2 LEVEL ACCESS<br>DOORS |  |  |  |  |  |  |

ADDITIONAL OFFICE ACCOMMODATION CAN BE INSTALLED TO EACH UNIT AS REQUIRED.

56,100 SQ FT

3,900 SQ FT

60,000 SQ FT

94 CAR PARKING

45M YARD DEPTH

SPACES

3.53 ACRES