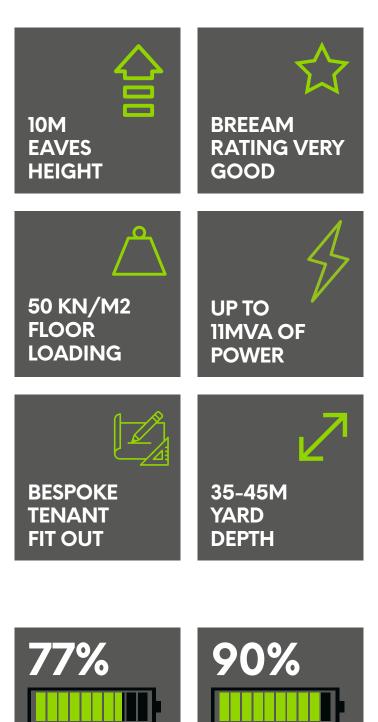

ADDITIONAL OFFICE ACCOMMODATION CAN BE INSTALLED TO EACH UNIT AS REQUIRED.

56,100 SQ FT

3,900 SQ FT

60,000 SQ FT

94 CAR PARKING

45M YARD DEPTH

SPACES

3.53 ACRES