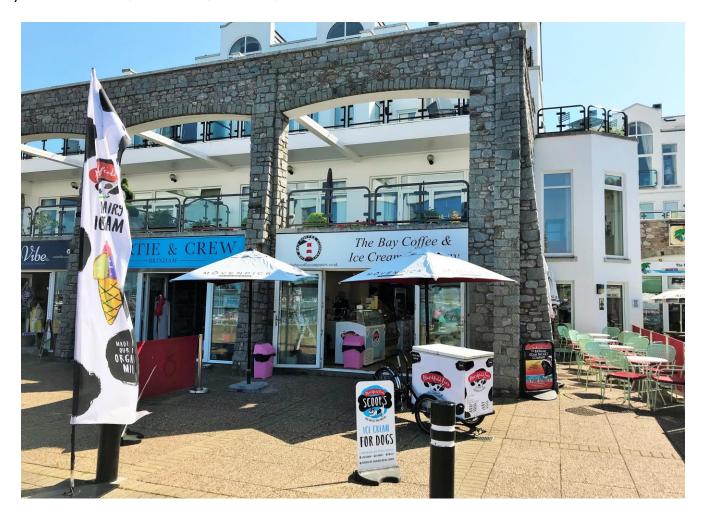

# Unit 3 Brixham Marina Village

Ref No: 3305

Berry Head Road, Brixham, Devon, TQ5 9BW

#### **DESCRIPTION**

This ground floor purpose built lock up unit occupies an enviable corner position on the waterside in a small parade of six other commercial units, including retailers, marine sales office and public house/restaurant.

Formerly trading as a cafe the unit would suit a variety of uses.

The accommodation briefly comprises:-

# **RETAIL AREA**

35m<sup>2</sup> (379 sq ft)

To the rear:-