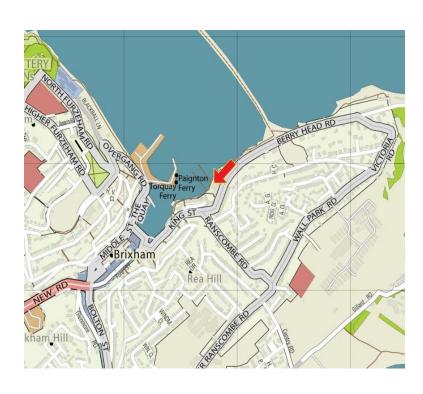

# Unit 3 Brixham Marina Village

Ref No: 3305

Berry Head Road, Brixham, Devon, TQ5 9BW

# Unit 3 Brixham Marina Village

Berry Head Road, Brixham, Devon, TQ5 9BW